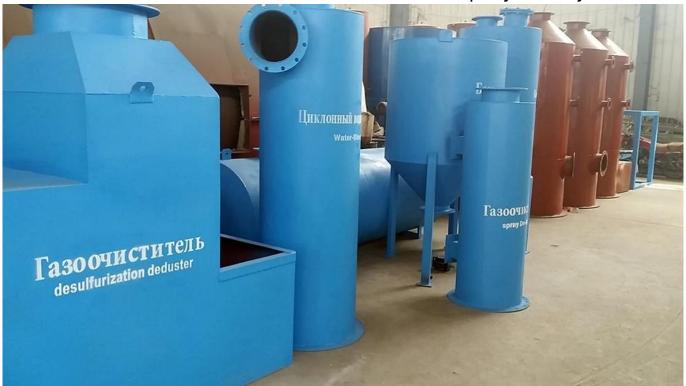

**Energy saving** 

- 1)Exhaust gas recycle to furnace.
- 2)Continuous feeding with automatic feeder, no gas leak.

**Environmental protection** 

- 1)Built-in slagging, seal with water, no solid pollution.
- 2) With dust removal equipment there is no air pollution.