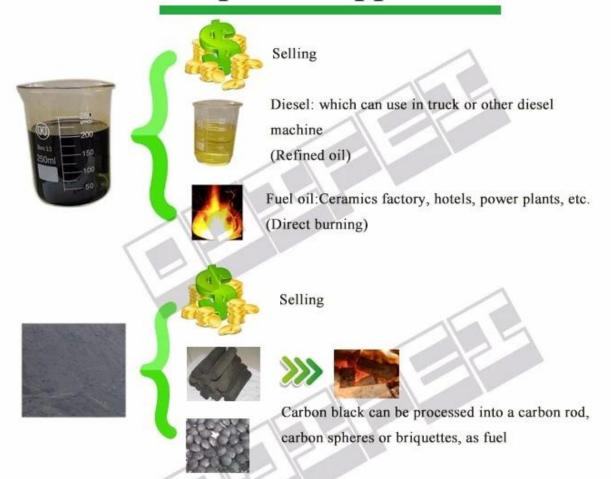

The usage of the final product

- 1. Fuel oil: oil from this plant can be used as industrial fuel for burning
- 2.Crude carbon black:crude carbon black from this plant is crude,and it can be sold to the brick factory as internal combustion or to the factory needing it as raw materials, such as tyer, shoe, cable and sealant companies.
- 3. Steel wire: it can be sold to the iron and steel company directly.