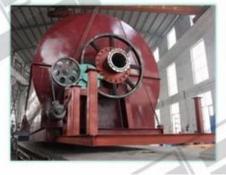

## **Outputs & Application**

The main features of the pyrolysis recycling machine Safety

- 1) Pressure gauge, alarming device, safe valve.
- 2) We have anticlogging device, in case of jam, there will be antomatic alaiming, automatic exhaust and automatic decompression.

- 3) Using 245R/345R boiler plate. The thickness is 14/16/18mm, other parts is 12mm.
- 4) Automatic welding, processing according to standard of head of pressure vessel.
- 5) With proprietary vacuum system, it is much safer on condition of negative pressure.

**Energy saving** 

- 1)Exhaust gas recycle to furnace.
- 2)Continuous feeding with automatic feeder, no gas leak.

**Environmental protection** 

- 1)Built-in slagging, seal with water, no solid pollution.
- 2) With dust removal equipment there is no air pollution.