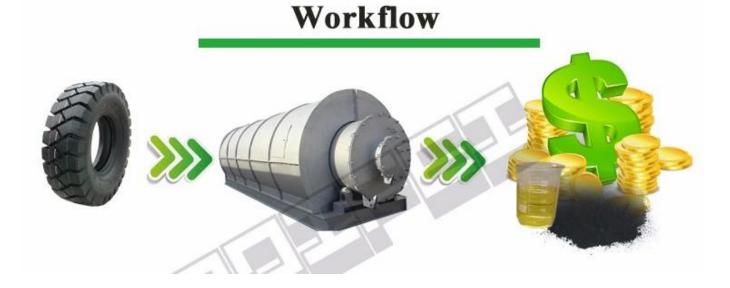

The usage of the final product

- 1. Fuel oil: oil from this plant can be used as industrial fuel for burning
- 2.Crude carbon black:crude carbon black from this plant is crude,and it can be sold to the brick factory as internal combustion or to the factory needing it as raw materials, such as tyer, shoe, cable and sealant companies.
- 3. Steel wire: it can be sold to the iron and steel company directly.