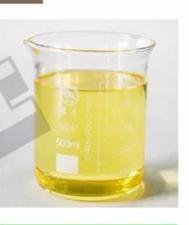

### Refined oil

### Diesel

| NO. | Name         | Percentage | Useage                                                    |  |
|-----|--------------|------------|-----------------------------------------------------------|--|
| 1   | Diesel oil   | 80%        | Add into engine using.                                    |  |
| 2   | Gasoline oil | 10%        | Add into engine using.                                    |  |
| 3   | Heavy oil    | 7-8%       | Can put into pyrolysis machine processing<br>Can as fuel. |  |
| 4   | Waste gas    | 2-3%       | Dispose it through gas treatment system.                  |  |