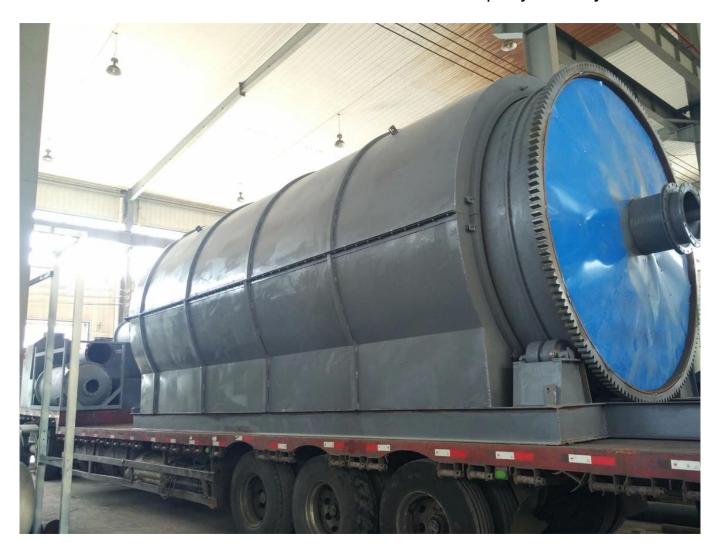

Waste rubber pyrolysis fuel oil equipment

The main features of the pyrolysis recycling machine Safety

- 1) Pressure gauge, alarming device, safe valve.
- 2) We have anticlogging device, in case of jam, there will be antomatic alaiming, automatic exhaust and automatic decompression.
- 3) Using 245R/345R boiler plate. The thickness is 14/16/18mm, other parts is 12mm.
- 4) Automatic welding, processing according to standard of head of pressure vessel.
- 5) With proprietary vacuum system, it is much safer on condition of negative pressure.