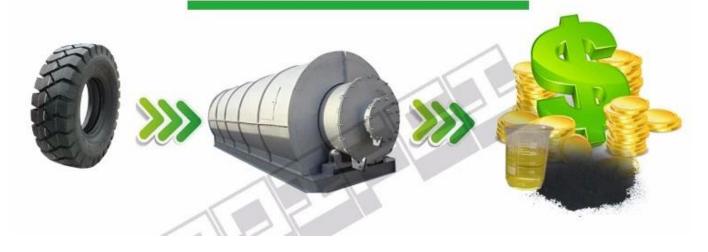

## Workflow

## Selling Diesel: which can use in truck or other diesel machine (Refined oil) Fuel oil: Ceramics factory, hotels, power plants, etc. (Direct burning) Selling Carbon black can be processed into a carbon rod, carbon spheres or briquettes, as fuel