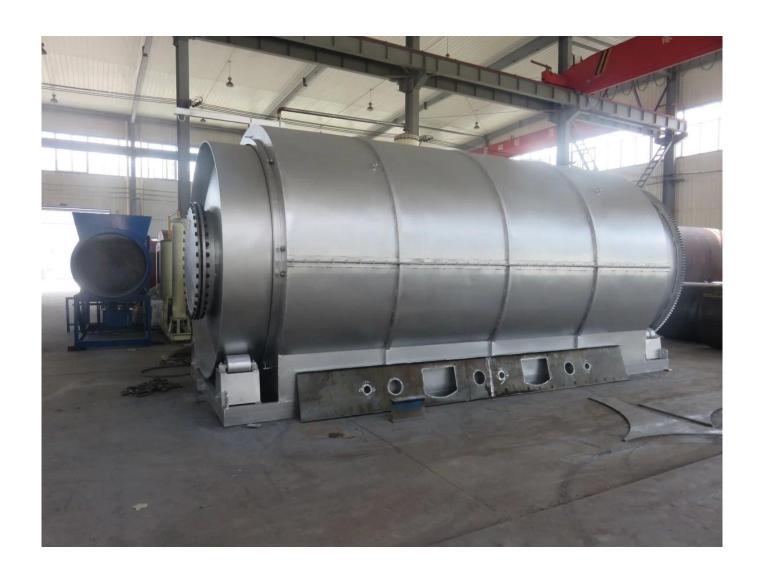

Waste rubber pyrolysis fuel oil equipment

The main features of the pyrolysis recycling machine Safety

- 1) Pressure gauge, alarming device, safe valve.
- 2) We have anticlogging device, in case of jam, there will be antomatic alaiming, automatic exhaust and automatic decompression.
- 3) Using 245R/345R boiler plate. The thickness is 14/16/18mm, other parts is 12mm.
- 4) Automatic welding, processing according to standard of head of pressure vessel.
- 5) With proprietary vacuum system, it is much safer on condition of negative pressure.