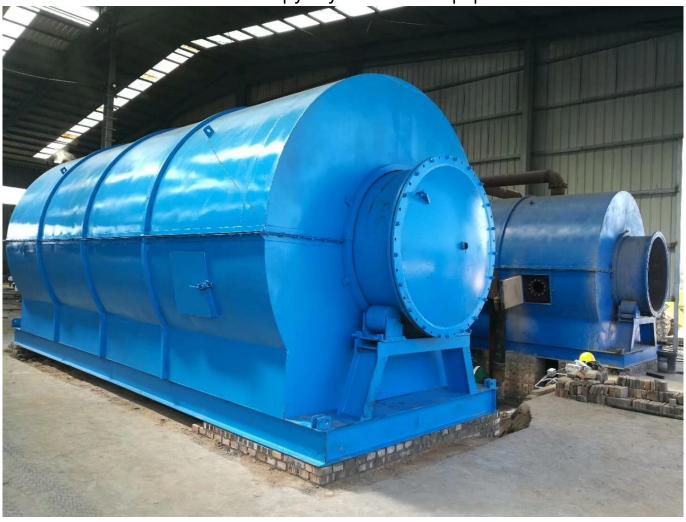

Waste rubber pyrolysis fuel oil equipment

The main features of the pyrolysis recycling machine Safety

- 1) Pressure gauge, alarming device, safe valve.
- 2) We have anticlogging device, in case of jam, there will be antomatic alaiming, automatic exhaust and automatic decompression.
- 3) Using 245R/345R boiler plate. The thickness is 14/16/18mm, other parts is 12mm.
- 4) Automatic welding, processing according to standard of head of pressure vessel.
- 5) With proprietary vacuum system, it is much safer on condition of negative pressure.