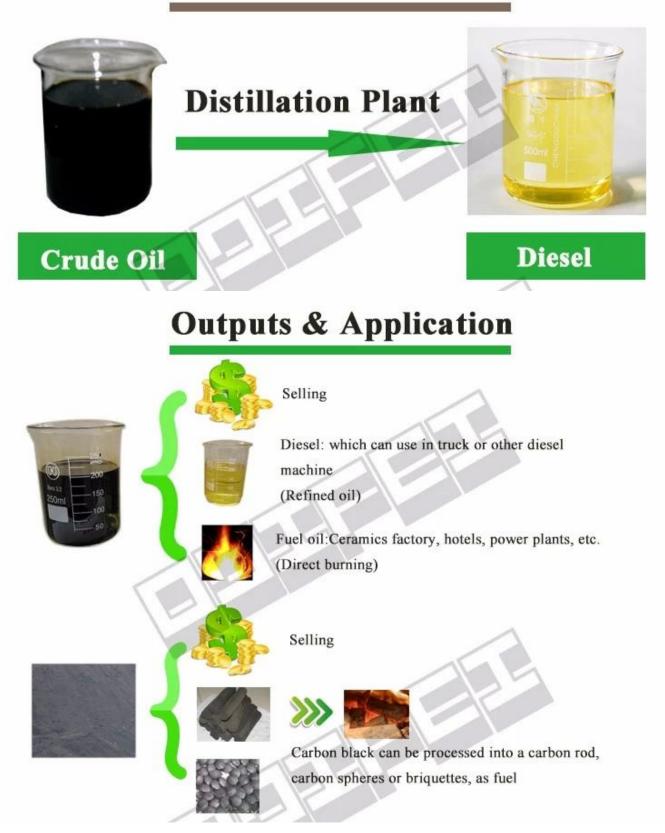

### Waste oil distillation plant / used oil refining machine

## **Refined** oil

# Waste Oil 主意音 **Engine** Oil **Crude Oil Transformer Oil** Gear Oil **Marine** Oil Lube Oil

It is a 100% pollution free process, thus making eco-friendly enviroment.

| NO. | Name         | Percentage | Useage                                                    |
|-----|--------------|------------|-----------------------------------------------------------|
| 1   | Diesel oil   | 80%        | Add into engine using.                                    |
| 2   | Gasoline oil | 10%        | Add into engine using.                                    |
| 3   | Heavy oil    | 7-8%       | Can put into pyrolysis machine processing<br>Can as fuel. |
| 4   | Waste gas    | 2-3%       | Dispose it through gas treatment system.                  |