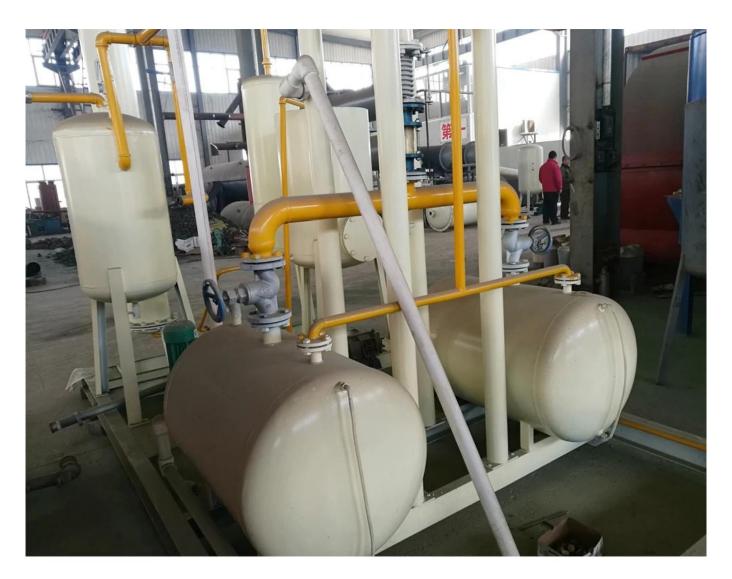

Tyre Pyrolysis Oil Distillation to Diesel Machine





Email: doris@odifei.com.cn

Whatsapp: 0086 15225112445





Email: doris@odifei.com.cn

Whatsapp: 0086 15225112445

## Refined oil



**Distillation Plant** 



Crude Oil

Diesel

## Waste Oil



Crude Oil



Transformer Oil



**Engine Oil** 



Lube Oil



Gear Oil



**Marine Oil** 

| NO. | Name         | Percentage | Useage                                                 |  |
|-----|--------------|------------|--------------------------------------------------------|--|
| 1   | Diesel oil   | 80%        | Add into engine using.                                 |  |
| 2   | Gasoline oil | 10%        | Add into engine using.                                 |  |
| 3   | Heavy oil    | 7-8%       | Can put into pyrolysis machine processing Can as fuel. |  |
| 4   | Waste gas    | 2-3%       | Dispose it through gas treatment system.