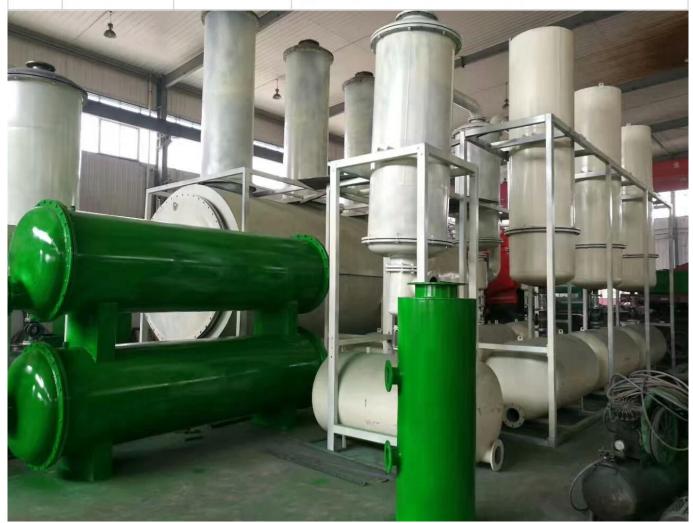

## Refined oil

**Distillation Plant** 

Crude Oil

Diesel

## Waste Oil

Crude Oil

Transformer Oil

**Engine Oil** 

Lube Oil

Gear Oil

**Marine Oil** 

| NO. | Name         | Percentage | Useage                                                 |  |
|-----|--------------|------------|--------------------------------------------------------|--|
| 1   | Diesel oil   | 80%        | Add into engine using.                                 |  |
| 2   | Gasoline oil | 10%        | Add into engine using.                                 |  |
| 3   | Heavy oil    | 7-8%       | Can put into pyrolysis machine processing Can as fuel. |  |
| 4   | Waste gas    | 2-3%       | Dispose it through gas treatment system.               |  |