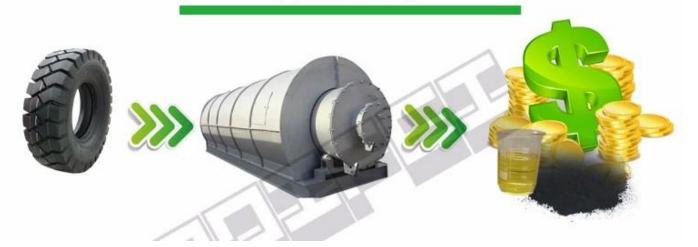

## Workflow

## **Outputs & Application**

Selling

Diesel: which can use in truck or other diesel machine

Fuel oil: Ceramics factory, hotels, power plants, etc. (Direct burning)

Selling

Carbon black can be processed into a carbon rod, carbon spheres or briquettes, as fuel