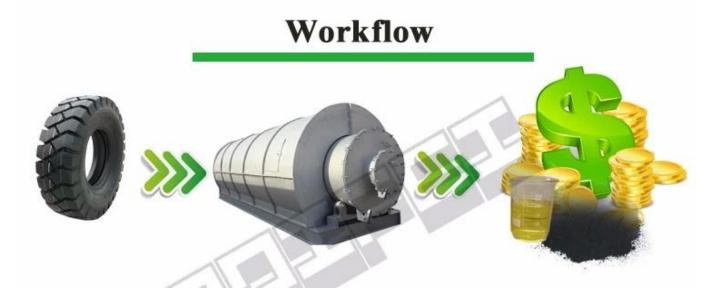

### The usage of the final product

- 1. Fuel oil: oil from this plant can be used as industrial fuel for burning
- 2.Crude carbon black:crude carbon black from this plant is crude,and it can be sold to the brick factory as internal combustion or to the factory needing it as raw materials, such as tyer, shoe, cable and sealant companies.
- 3. Steel wire: it can be sold to the iron and steel company directly.

## **Outputs & Application**

#### Selling

Diesel: which can use in truck or other diesel machine (Refined oil)

Fuel oil:Ceramics factory, hotels, power plants, etc. (Direct burning)

Selling

Carbon black can be processed into a carbon rod, carbon spheres or briquettes, as fuel