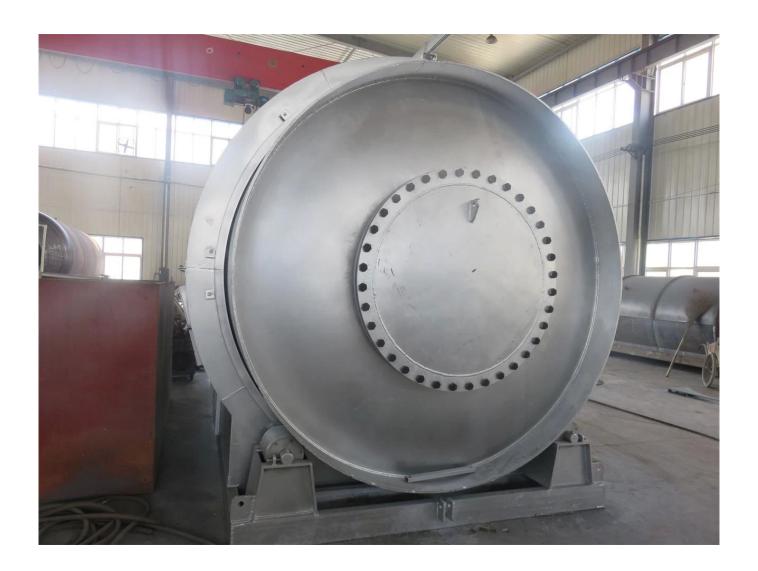

### **RAW MATERIAL**

The main features of the pyrolysis recycling machine Safety

- 1) Pressure gauge, alarming device, safe valve.
- 2) We have anticlogging device, in case of jam, there will be antomatic alaiming, automatic exhaust and automatic decompression.
- 3) Using 245R/345R boiler plate. The thickness is 14/16/18mm, other parts is 12mm.
- 4) Automatic welding, processing according to standard of head of pressure vessel.
- 5) With proprietary vacuum system, it is much safer on condition of negative pressure.