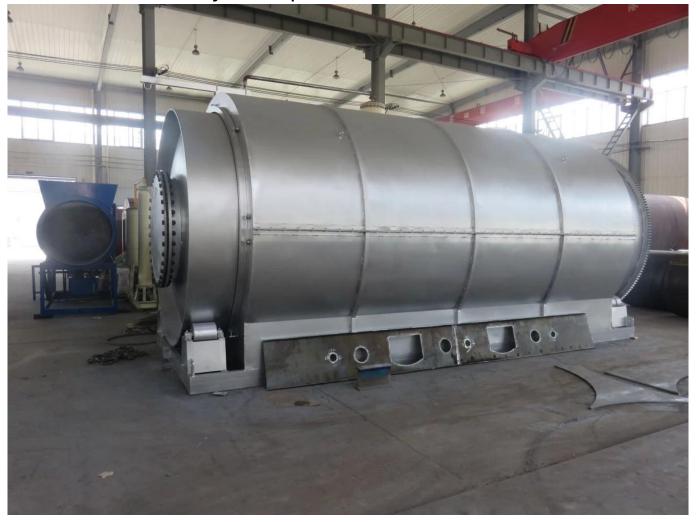

Pyrolise plant manufacture







### **RAW MATERIAL**



The main features of the pyrolysis recycling machine Safety

- 1) Pressure gauge, alarming device, safe valve.
- 2) We have anticlogging device, in case of jam, there will be antomatic alaiming, automatic exhaust and automatic decompression.
- 3) Using 245R/345R boiler plate. The thickness is 14/16/18mm, other parts is 12mm.
- 4) Automatic welding, processing according to standard of head of pressure vessel.
- 5) With proprietary vacuum system, it is much safer on condition of negative pressure.

**Energy saving** 

- 1)Exhaust gas recycle to furnace.
- 2)Continuous feeding with automatic feeder, no gas leak.

#### Environmental protection

- 1)Built-in slagging, seal with water, no solid pollution.
- 2) With dust removal equipment there is no air pollution.