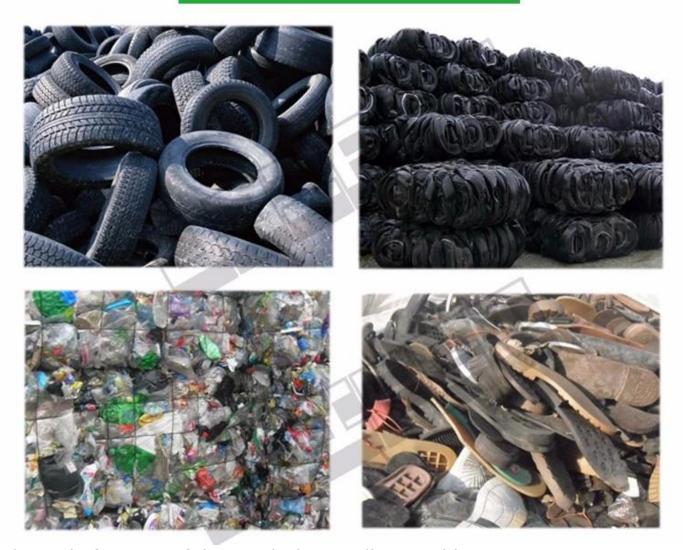

### **RAW MATERIAL**

The main features of the pyrolysis recycling machine Safety

- 1) Pressure gauge, alarming device, safe valve.
- 2) We have anticlogging device, in case of jam, there will be antomatic alaiming, automatic exhaust and automatic decompression.
- 3) Using 245R/345R boiler plate. The thickness is 14/16/18mm, other parts is 12mm.
- 4) Automatic welding, processing according to standard of head of pressure vessel.
- 5) With proprietary vacuum system, it is much safer on condition of negative pressure.