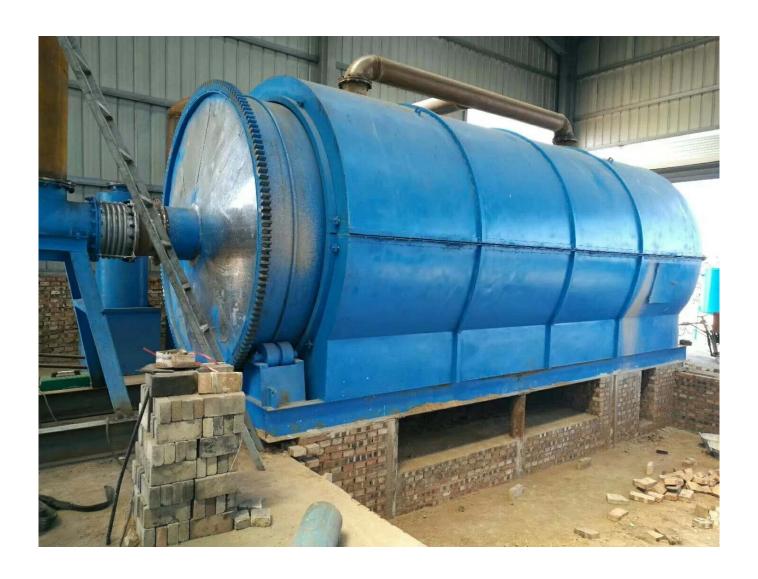

### **RAW MATERIAL**

The main features of the pyrolysis recycling machine Safety

- 1) Pressure gauge, alarming device, safe valve.
- 2) We have anticlogging device, in case of jam, there will be antomatic alaiming, automatic exhaust and automatic decompression.
- 3) Using 245R/345R boiler plate. The thickness is 14/16/18mm, other parts is 12mm.
- 4) Automatic welding, processing according to standard of head of pressure vessel.
- 5) With proprietary vacuum system, it is much safer on condition of negative pressure.

**Energy saving** 

- 1)Exhaust gas recycle to furnace.
- 2)Continuous feeding with automatic feeder, no gas leak.

#### Environmental protection

- 1)Built-in slagging, seal with water, no solid pollution.
- 2) With dust removal equipment there is no air pollution.