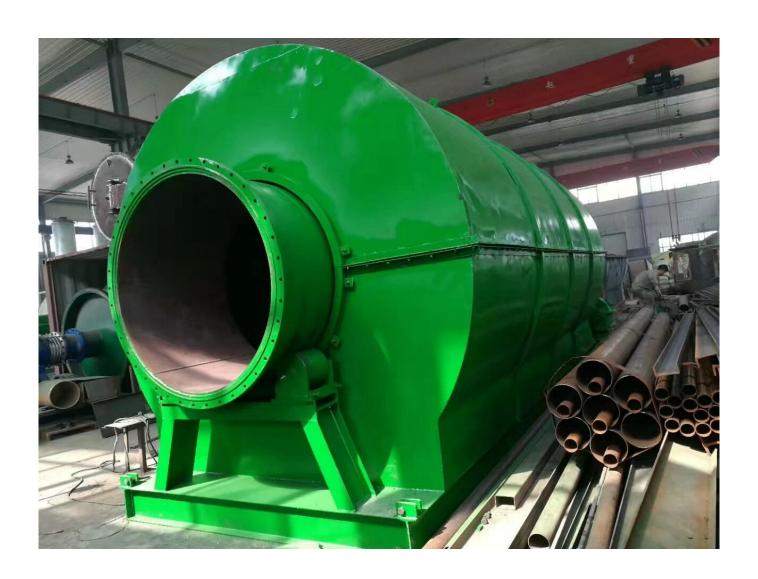

Pyrolise plant manufacture







### **RAW MATERIAL**



The main features of the pyrolysis recycling machine Safety

- 1) Pressure gauge, alarming device, safe valve.
- 2) We have anticlogging device, in case of jam, there will be antomatic alaiming, automatic exhaust and automatic decompression.
- 3) Using 245R/345R boiler plate. The thickness is 14/16/18mm, other parts is 12mm.
- 4) Automatic welding, processing according to standard of head of pressure vessel.
- 5) With proprietary vacuum system, it is much safer on condition of negative pressure.

**Energy saving** 

- 1)Exhaust gas recycle to furnace.
- 2)Continuous feeding with automatic feeder, no gas leak.

#### Environmental protection

- 1)Built-in slagging, seal with water, no solid pollution.
- 2) With dust removal equipment there is no air pollution.

###