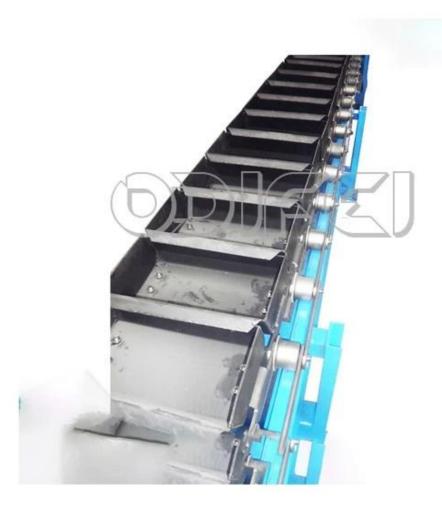

## **Plate Conveyor Apron Feeder**

## What is the plate conveyor apron feeder?

The apron feeder is a reliable feeding method for when the material to be conveyed is lumpy, abrasive, heavy, high temperature. it is a feeding solution more robust than a traditional belt feeder is required.

Apron feeders are designed to feed material at a desired handling capacity to downstream equipment. The conveyed material is on many overlapping pans attached to multiple strands of a heavy tractor crawler-type chain.



Mod:+86-13303710540 Email:doris@odifei.com.cn













What raw material can be conveyored by Plate Conveyor Apron Feeder?



What is the structure of the Plate Conveyor Apron Feeder?



The Apron Feeder is a conveying device that uses a closed, circulating chain as a traction member, and uses flat plates, corrugated plates, and trough or box-shaped components that are connected or overlapped as load-bearing components. The traction member and the load-bearing member form a chain plate combination device; the traction chain can be connected to the load-bearing member through chain accessories, or it can be directly connected to the load-bearing member. The load-bearing member itself is supported and supported by rollers or rollers fixed on the bracket. The slab conveyor has no special requirements for material particle size, block