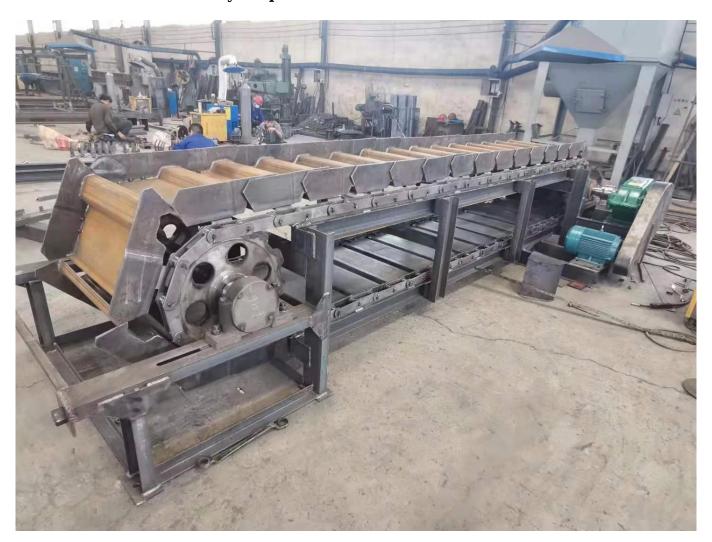

The slab conveyor has no special requirements for material particle size, block shape, and working environment. The weight of a single material (piece) can reach 70-120kg, the conveyor length can reach 40-80 meters, and a 25° inclination angle is allowed. Slab conveyors are divided into light, medium, and heavy types.

## How to choose a suitable model of the Plate Conveyor Apron Feeder?

- 1.Tell us your raw material and its feature, such as material specific gravity, whether it contains water, whether it has temperature, etc.
- 2.Tell us your conveyor distance and conveyor height, and the angle conveyor;
- 3.Tell us the capacity one hour of the the Plate Conveyor Apron Feeder;
- 4. Other requirments of the Plate Conveyor Apron Feeder;

## **Picture of the Plate Conveyor Apron Feeder**