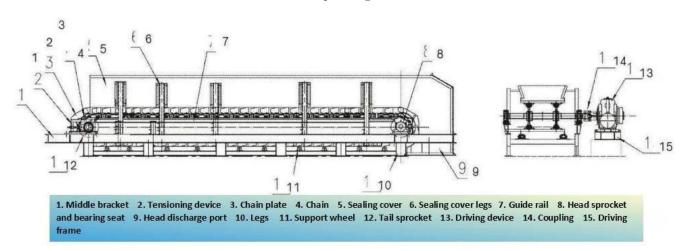

Mod:+86-13303710540 Email:doris@odifei.com.cn

What raw material can be conveyored by Plate Conveyor Apron Feeder?

What is the structure of the Plate Conveyor Apron Feeder?

The Apron Feeder is a conveying device that uses a closed, circulating chain as a traction member, and uses flat plates, corrugated plates, and trough or box-shaped components that are connected or overlapped as load-bearing components. The traction member and the load-bearing member form a chain plate combination device; the traction chain can be connected to the load-bearing member through chain accessories, or it can be directly connected to the load-bearing member. The load-bearing member itself is supported and supported by rollers or rollers fixed on the bracket. The slab conveyor has no special requirements for material particle size, block shape, and working environment. The weight of a single material (piece) can reach 70-120kg, the conveyor length can reach 40-80 meters, and a 25° inclination angle is allowed. Slab conveyors are divided into light, medium, and heavy types.