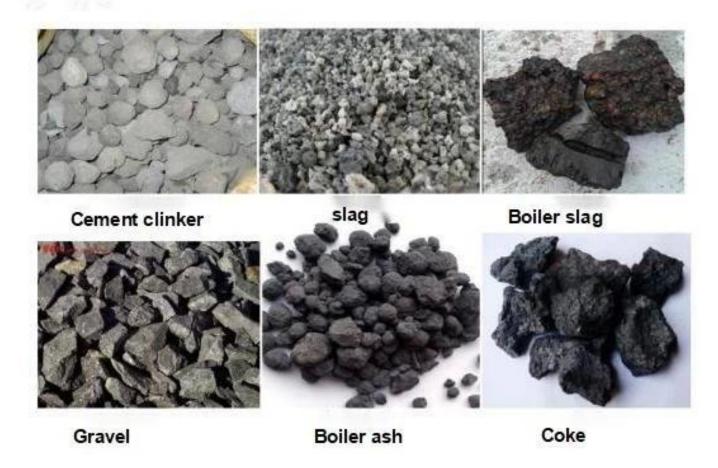

Mod:+86-13303710540 Email:doris@odifei.com.cn

What raw material can be conveyored by Plate Conveyor Apron Feeder?

What is the structure of the Plate Conveyor Apron Feeder?

The Apron Feeder is a conveying device that uses a closed, circulating chain as a traction member, and uses flat plates, corrugated plates, and trough or box-shaped components that are connected or overlapped as load-bearing components. The traction member and the load-bearing member form a chain plate combination device; the traction chain can be connected to the load-bearing member through chain accessories, or it can be directly connected to the load-bearing member. The load-bearing member itself is supported and supported by rollers or rollers fixed on the bracket. The slab conveyor has no special requirements for material particle size, block shape, and working environment. The weight of a single material (piece) can reach 70-120kg, the conveyor length can reach 40-80 meters, and a 25° inclination angle is allowed. Slab conveyors are divided into light, medium, and heavy types.