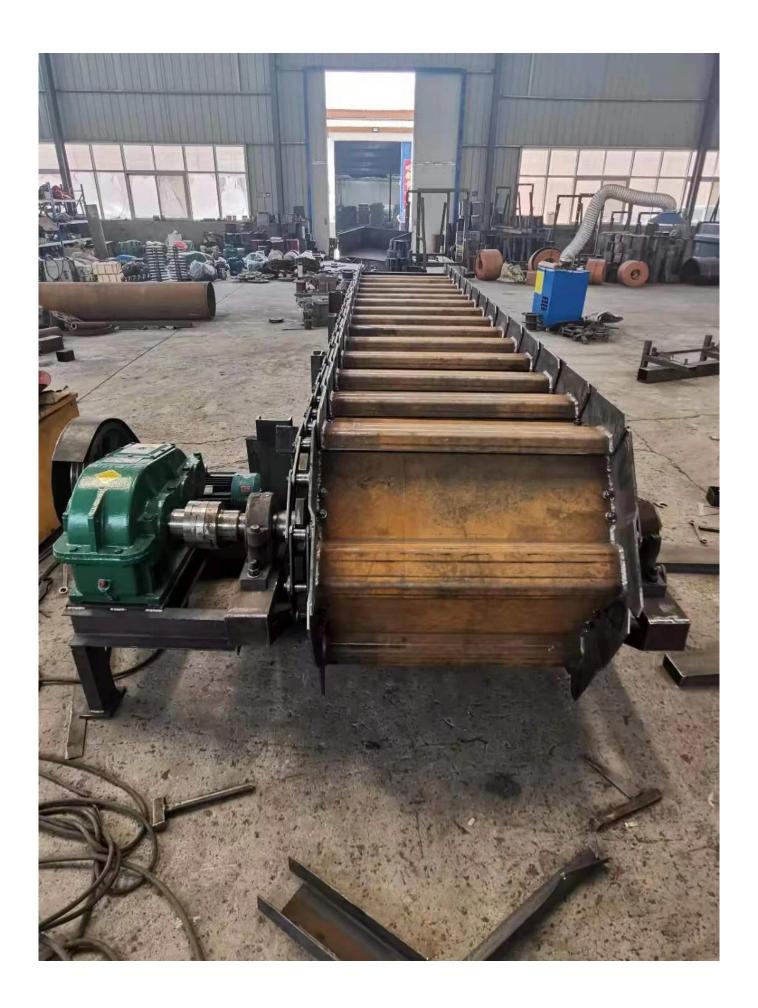

he slab conveyor has no special requirements for material particle size, block shape, and working environment. The weight of a single material (piece) can reach 70-120kg, the conveyor length can reach 40-80 meters, and a 25° inclination angle is allowed. Slab conveyors are divided into light, medium, and heavy types.

## How to choose a suitable model of the Plate Conveyor Apron Feeder?

- 1.Tell us your raw material and its feature, such as material specific gravity, whether it contains water, whether it has temperature, etc.
- 2.Tell us your conveyor distance and conveyor height, and the angle conveyor;
- 3.Tell us the capacity one hour of the the Plate Conveyor Apron Feeder;
- 4. Other requirments of the Plate Conveyor Apron Feeder;

## **Picture of the Plate Conveyor Apron Feeder**