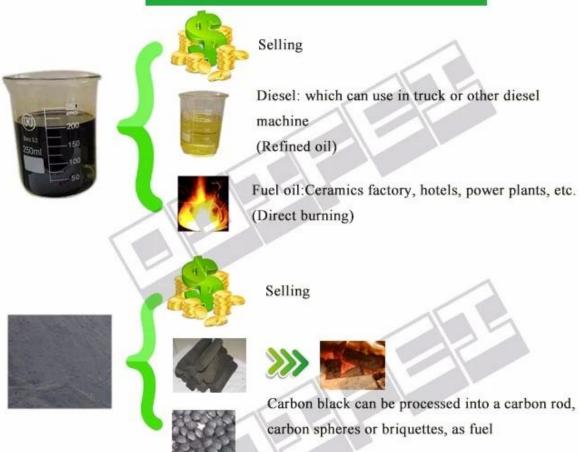

# **RAW MATERIAL**

Output for waste tires:

45%-50% fuel oil

30%-35% carbon black

10%-12% steel wire

8%-10% waste gas

Continuous thermal machines from the feed, slag, residue oilwater separation and transport respectively, all are automatic, mechanical control. The whole operation is controlled by a PLC operating system our unique design, managed 20/30 ton device needs only two workers