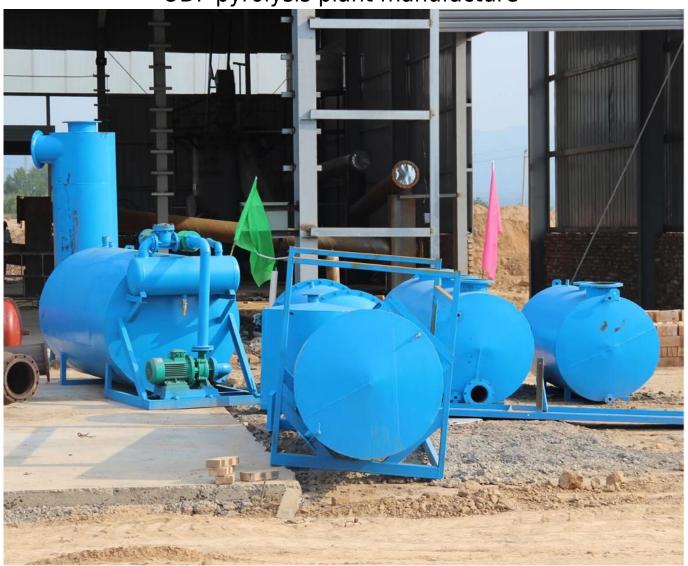

ODF pyrolysis plant manufacture

Email: doris@odifei.com.cn

Whatsapp: 0086 15225112445

ration

Latest continuous feeding system in the pyrolysis process does not require a restart or stop, so it has more processing capacity. Compared with intermittent feeding system, powerful automation has the great advantage of the continuity system, reduced downtime and labor costs, improve work efficiency.

# **RAW MATERIAL**

Output for waste tires:

45%-50% fuel oil

30%-35% carbon black

10%-12% steel wire

8%-10% waste gas

Continuous thermal machines from the feed, slag, residue oilwater separation and transport respectively, all are automatic, mechanical control. The whole operation is controlled by a PLC operating system our unique design, managed 20/30 ton device needs only two workers