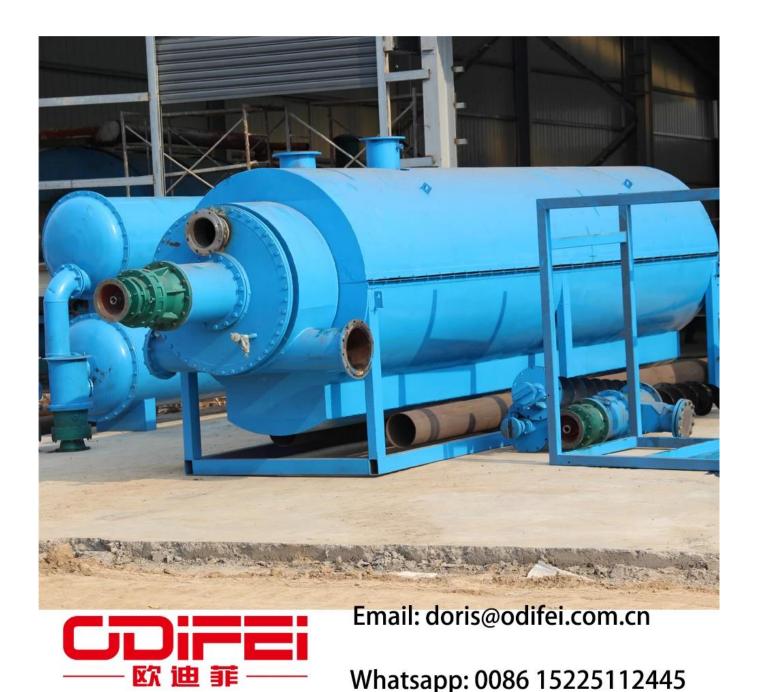

ODF pyrolysis plant manufacture

Email: doris@odifei.com.cn

Whatsapp: 0086 15225112445

ration

Latest continuous feeding system in the pyrolysis process does not require a restart or stop, so it has more processing capacity. Compared with intermittent feeding system, powerful automation has the great advantage of the continuity system, reduced downtime and labor costs, improve work efficiency.

# **RAW MATERIAL**

Output for waste tires:

45%-50% fuel oil

30%-35% carbon black

10%-12% steel wire

8%-10% waste gas

Continuous thermal machines from the feed, slag, residue oilwater separation and transport respectively, all are automatic, mechanical control. The whole operation is controlled by a PLC operating system our unique design, managed 20/30 ton device needs only two workers