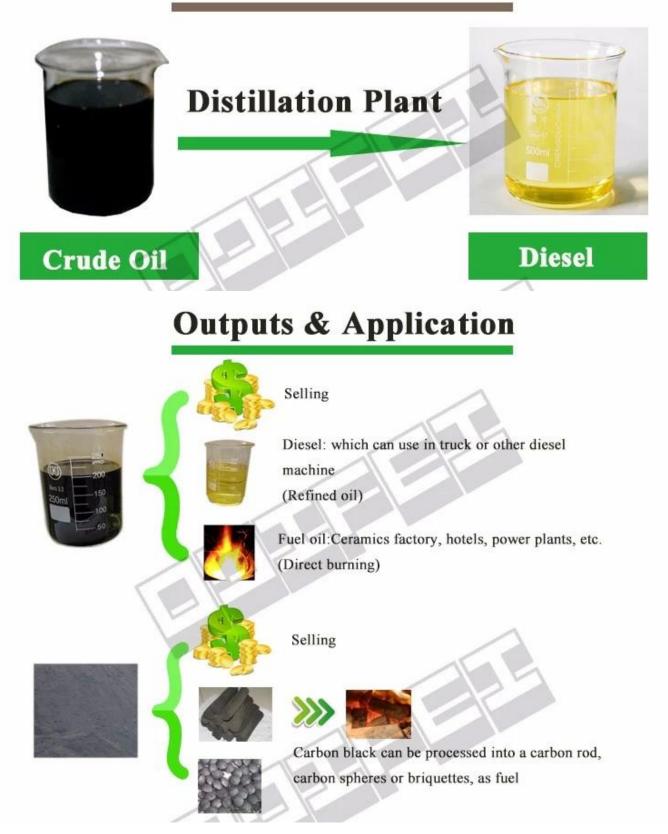

#### Advantage

The most advanced refining technology Electric heating system, more uniform heating No chemical ingredients are used in process No need to wash oil, save the cost of buying acid, alkali. No waste gas and waste water, no dust, no noise Refined oil can reach the three standard diesel During and after the process ,no soil ,water or air pollution is observed.

It is a 100% pollution free process, thus making eco-friendly enviroment.

| NO. | Name         | Percentage | Useage                                                    |  |
|-----|--------------|------------|-----------------------------------------------------------|--|
| 1   | Diesel oil   | 80%        | Add into engine using.                                    |  |
| 2   | Gasoline oil | 10%        | Add into engine using.                                    |  |
| 3   | Heavy oil    | 7-8%       | Can put into pyrolysis machine processing<br>Can as fuel. |  |
| 4   | Waste gas    | 2-3%       | Dispose it through gas treatment system.                  |  |