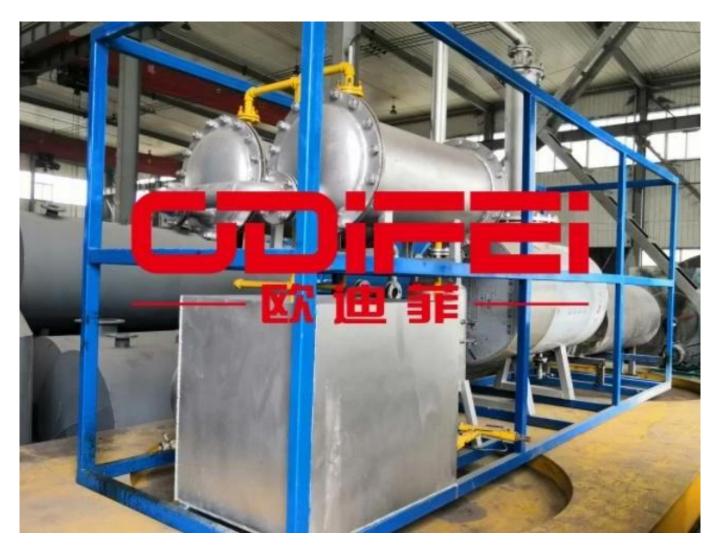

## Frame type oil refining equipment

This Frame type <u>oil refining equipment</u> our company design is for this customers who will use it to do test,or the capacity of one day is so small,like dozens of kilograms or 1tons;

The machine is same as the big tonnage pyrolysis, it can pyrolysis waste tyre, plastic, oil suldge.....The big advantage is that you do not need to install, the machine has been preinstalled in our factory, when the machine arrive your factory, just to connect the power, then you can runing this machine directly.

Secondly, this machine is fixed in a frame, this means it is easy to delivery this machine, and we produce this pyrolysis machine all depand on the size of the container. The size will not bigger than the container's.

Below is the picture of the machine we designed for other customers:

Why Choose Us

17 years experience in this pyrolysis industry

 $2\,$  refining plant testing base, 2 producting factory, well equipped inspection and detection tools.