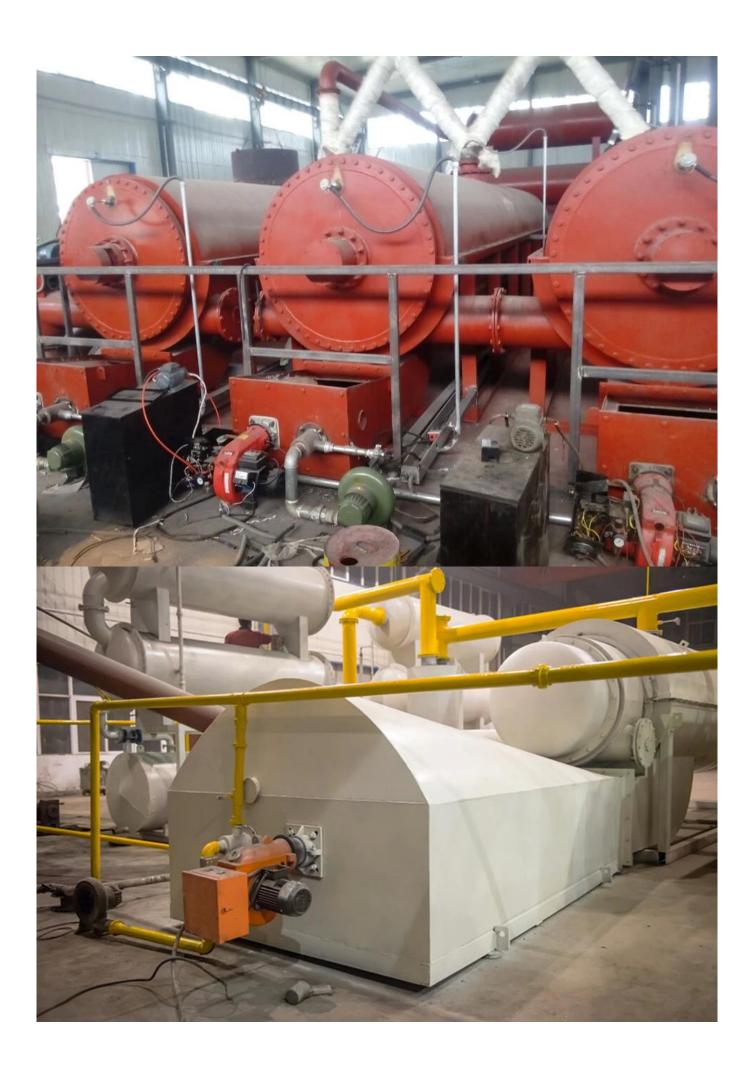

European emission standards plastic waste / domestic waste treatment equipment

Latest continuous feeding system in the pyrolysis process does not require a restart or stop, so it has more processing capacity. Compared with intermittent feeding system, powerful automation has the great advantage of the continuity system, reduced downtime and labor costs, improve work efficiency.