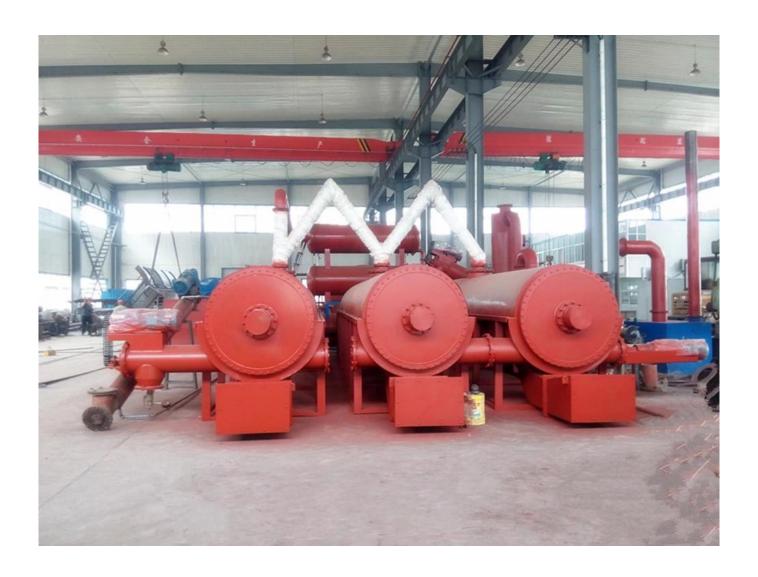

European emission standards plastic waste / domestic waste treatment equipment

Latest continuous feeding system in the pyrolysis process does not require a restart or stop, so it has more processing capacity. Compared with intermittent feeding system, powerful automation has the great advantage of the continuity system, reduced downtime and labor costs, improve work efficiency.