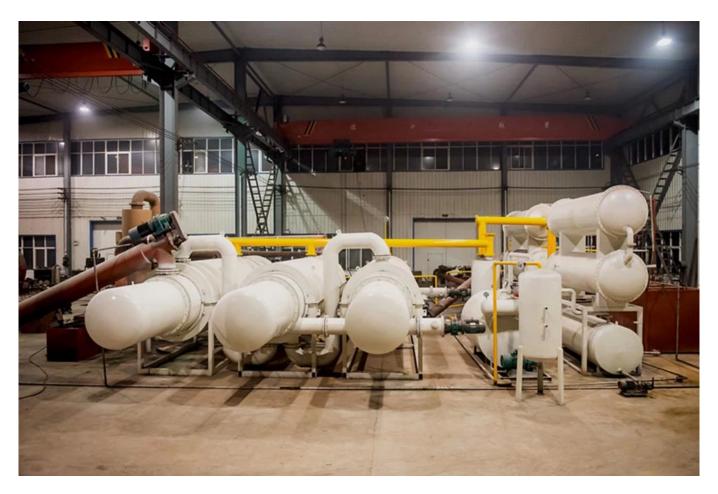

European emission standards plastic waste / domestic waste treatment equipment

Latest continuous feeding system in the pyrolysis process does not require a restart or stop, so it has more processing capacity. Compared with intermittent feeding system, powerful automation has the great advantage of the continuity system, reduced downtime and labor costs, improve work efficiency.

## **CUSTOMER FACTORY**