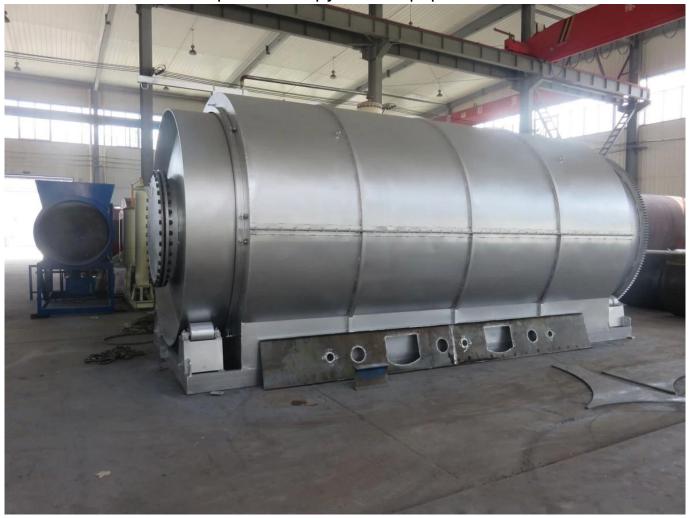

The main features of the pyrolysis recycling machine Safety

- 1) Pressure gauge, alarming device, safe valve.
- 2) We have anticlogging device, in case of jam, there will be antomatic alaiming, automatic exhaust and automatic decompression.
- 3) Using 245R/345R boiler plate. The thickness is 14/16/18mm, other parts is 12mm.
- 4) Automatic welding, processing according to standard of head of pressure vessel.
- 5) With proprietary vacuum system, it is much safer on condition of negative pressure.

**Energy saving** 

- 1)Exhaust gas recycle to furnace.
- 2)Continuous feeding with automatic feeder, no gas leak.

**Environmental protection** 

- 1)Built-in slagging, seal with water, no solid pollution.
- 2) With dust removal equipment there is no air pollution.