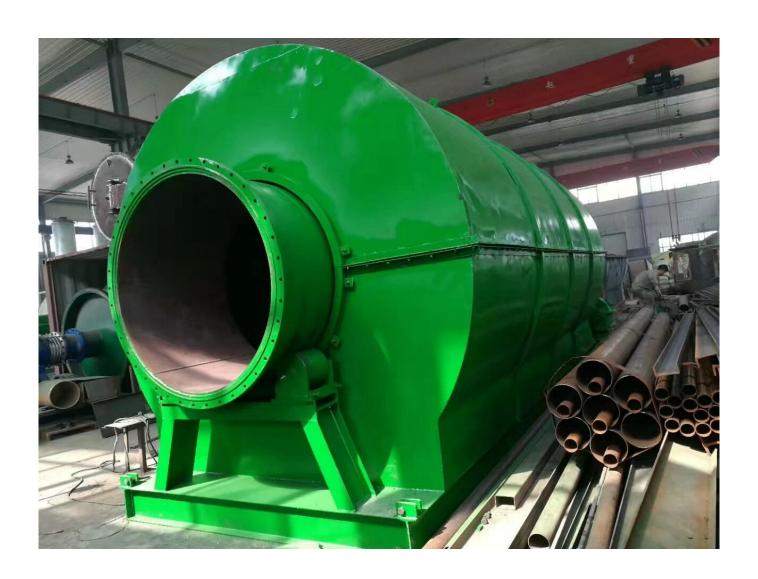

The main features of the pyrolysis recycling machine Safety

- 1) Pressure gauge, alarming device, safe valve.
- 2) We have anticlogging device, in case of jam, there will be antomatic alaiming, automatic exhaust and automatic decompression.
- 3) Using 245R/345R boiler plate. The thickness is 14/16/18mm, other parts is 12mm.
- 4) Automatic welding, processing according to standard of head of pressure vessel.
- 5) With proprietary vacuum system, it is much safer on condition of negative pressure.

**Energy saving** 

- 1)Exhaust gas recycle to furnace.
- 2)Continuous feeding with automatic feeder, no gas leak.

**Environmental protection** 

- 1)Built-in slagging, seal with water, no solid pollution.
- 2) With dust removal equipment there is no air pollution.