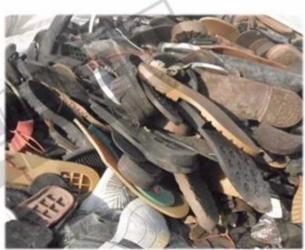

Environmental protection pyrolise equipment manufacture





# **RAW MATERIAL**









# Workflow



# Selling Diesel: which can use in truck or other diesel machine (Refined oil) Fuel oil: Ceramics factory, hotels, power plants, etc. (Direct burning) Selling Carbon black can be processed into a carbon rod, carbon spheres or briquettes, as fuel

The main features of the pyrolysis recycling machine Safety

- 1) Pressure gauge, alarming device, safe valve.
- 2) We have anticlogging device, in case of jam, there will be antomatic alaiming, automatic exhaust and automatic decompression.
- 3) Using 245R/345R boiler plate. The thickness is 14/16/18mm, other parts is 12mm.
- 4) Automatic welding, processing according to standard of head of pressure vessel.
- 5) With proprietary vacuum system, it is much safer on condition of negative pressure.

**Energy saving** 

- 1)Exhaust gas