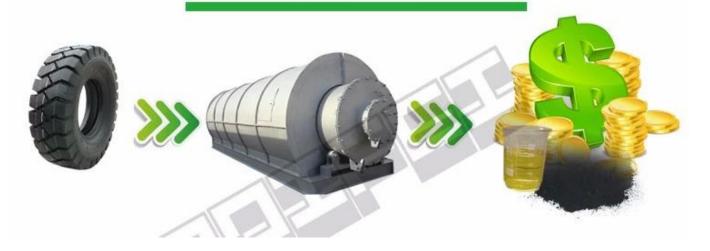

# Workflow

# Selling Diesel: which can use in truck or other diesel machine (Refined oil) Fuel oil: Ceramics factory, hotels, power plants, etc. (Direct burning) Selling Carbon black can be processed into a carbon rod, carbon spheres or briquettes, as fuel