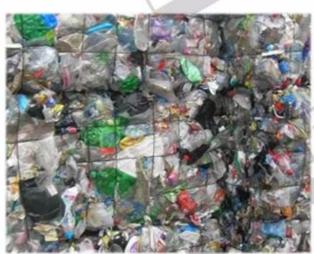

Environmental protection pyrolise equipment manufacture





# **RAW MATERIAL**









# Workflow



# Selling Diesel: which can use in truck or other diesel machine (Refined oil) Fuel oil: Ceramics factory, hotels, power plants, etc. (Direct burning) Selling Carbon black can be processed into a carbon rod, carbon spheres or briquettes, as fuel

The main features of the pyrolysis recycling machine Safety

- 1) Pressure gauge, alarming device, safe valve.
- 2) We have anticlogging device, in case of jam, there will be antomatic alaiming, automatic exhaust and automatic decompression.
- 3) Using 245R/345R boiler plate. The thickness is 14/16/18mm, other parts is 12mm.
- 4) Automatic welding, processing according to standard of head of pressure vessel.
- 5) With proprietary vacuum system, it is much safer on condition of negative pressure.

**Energy saving** 

- 1)Exhaust g