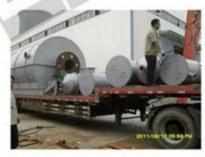

|
| Work Pressure            | Slight negative pressure                                                                    |
| Pyrolysis temperature    | The temperature can be adjusted according to different materials                            |
| Degree of automation     | Fully automatic intelligent control, less labor and low labor intensity                     |
| Equipment life           | Lifespan not less than 10 years                                                             |
| Reduced soil oil content | < 0.1%                                                                                      |
| Environmental friendly   | All emissions meet the most stringent emission standards in the region                      |

## **DELIVERING**