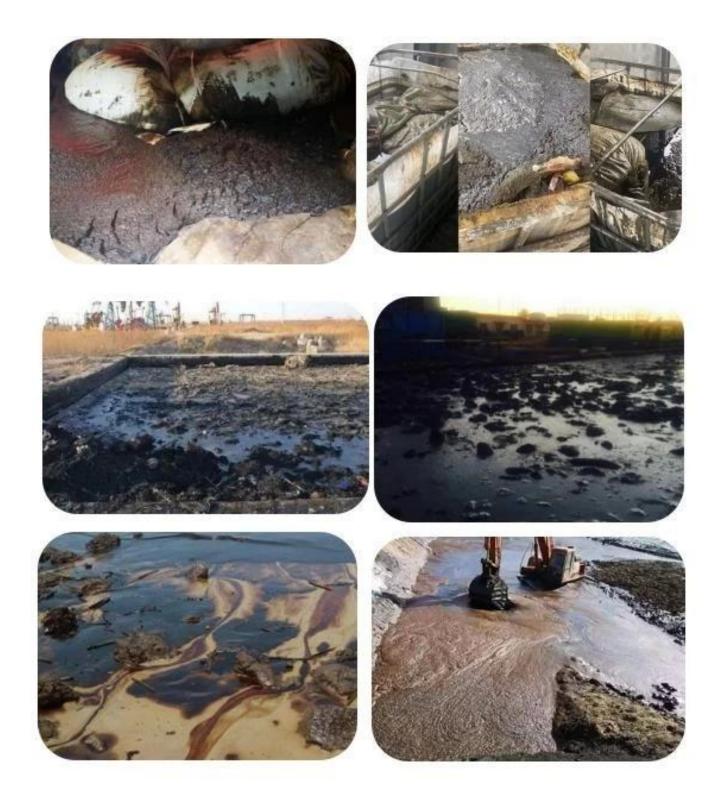

## Continuous oil sludge pyrolysis plant recycling oil suldge equipment

Raw material which can be pyrolysised by the Continuous oil sludge pyrolysis plant recycling oil suldge equipment

Working principle of the Continuous oil sludge pyrolysis plant recycling oil suldge equipment