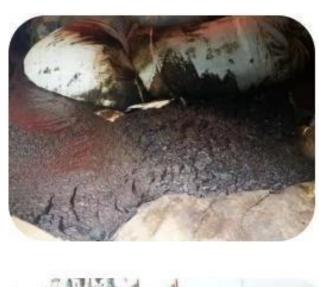

## Continuous oil sludge pyrolysis plant recycling oil suldge equipment

Raw material which can be pyrolysised by the Continuous oil sludge pyrolysis plant recycling oil suldge equipment

Working principle of the Continuous oil sludge pyrolysis plant recycling oil suldge equipment

| Name                     | item                                                                                        |
|--------------------------|---------------------------------------------------------------------------------------------|
| raw material             | Oil sludge on the ground, oil sludge in refineries, oil sludge at the bottom of tanks, etc. |
| final products           | Fuel oil, reduced soil                                                                      |
| capacity                 | 20-50ton/day                                                                                |
| working style            | 24 hours without stop                                                                       |
| heating style            | Indirect heating                                                                            |
| Work Pressure            | Slight negative pressure                                                                    |
| Pyrolysis temperature    | The temperature can be adjusted according to different materials                            |
| Degree of automation     | Fully automatic intelligent control, less labor and low labor intensity                     |
| Equipment life           | Lifespan not less than 10 years                                                             |
| Reduced soil oil content | < 0.1%                                                                                      |
| Environmental friendly   | All emissions meet the most stringent emission standards in the region                      |