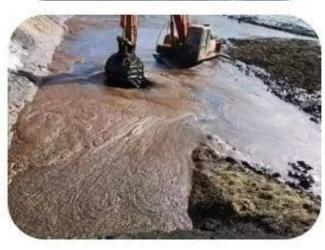

## Continuous oil sludge pyrolysis plant recycling oil suldge equipment

Raw material which can be pyrolysised by the Continuous oil sludge pyrolysis plant recycling oil suldge equipment

Working principle of the Continuous oil sludge pyrolysis plant recycling oil suldge equipment