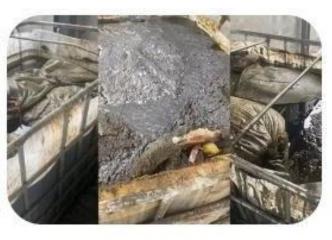

## Continuous oil sludge pyrolysis plant recycling oil suldge equipment

Raw material which can be pyrolysised by the Continuous oil sludge pyrolysis plant recycling oil suldge equipment

Working principle of the Continuous oil sludge pyrolysis plant recycling oil suldge equipment

| Name                     | item                                                                                        |
|--------------------------|---------------------------------------------------------------------------------------------|
| raw material             | Oil sludge on the ground, oil sludge in refineries, oil sludge at the bottom of tanks, etc. |
| final products           | Fuel oil, reduced soil                                                                      |
| capacity                 | 20-50ton/day                                                                                |
| working style            | 24 hours without stop                                                                       |
| heating style            | Indirect heating                                                                            |
| Work Pressure            | Slight negative pressure                                                                    |
| Pyrolysis temperature    | The temperature can be adjusted according to different materials                            |
| Degree of automation     | Fully automatic intelligent control, less labor and low labor intensity                     |
| Equipment life           | Lifespan not less than 10 years                                                             |
| Reduced soil oil content | < 0.1%                                                                                      |
| Environmental friendly   | All emissions meet the most stringent emission standards in the region                      |