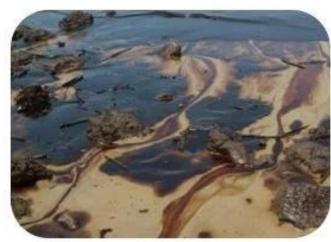

## Continuous oil sludge pyrolysis plant recycling oil suldge equipment

Raw material which can be pyrolysised by the Continuous oil sludge pyrolysis plant recycling oil suldge equipment

Working principle of the Continuous oil sludge pyrolysis plant recycling oil suldge equipment