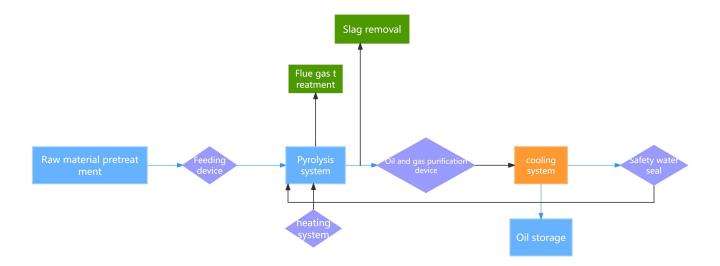

## Continuous oil sludge pyrolysis plant recycling oil suldge equipment

Raw material which can be pyrolysised by the Continuous oil sludge pyrolysis plant recycling oil suldge equipment

Working principle of the Continuous oil sludge pyrolysis plant recycling oil suldge equipment