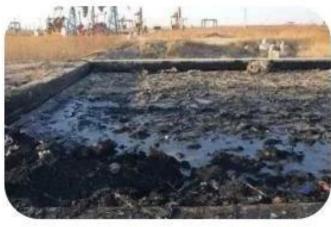

## Continuous oil sludge pyrolysis plant recycling oil suldge equipment

Raw material which can be pyrolysised by the Continuous oil sludge pyrolysis plant recycling oil suldge equipment

Working principle of the Continuous oil sludge pyrolysis plant recycling oil suldge equipment

| Name                     | item                                                                                        |
|--------------------------|---------------------------------------------------------------------------------------------|
| raw material             | Oil sludge on the ground, oil sludge in refineries, oil sludge at the bottom of tanks, etc. |
| final products           | Fuel oil, reduced soil                                                                      |
| capacity                 | 20-50ton/day                                                                                |
| working style            | 24 hours without stop                                                                       |
| heating style            | Indirect heating                                                                            |
| Work Pressure            | Slight negative pressure                                                                    |
| Pyrolysis temperature    | The temperature can be adjusted according to different materials                            |
| Degree of automation     | Fully automatic intelligent control, less labor and low labor intensity                     |
| Equipment life           | Lifespan not less than 10 years                                                             |
| Reduced soil oil content | < 0.1%                                                                                      |
| Environmental friendly   | All emissions meet the most stringent emission standards in the region                      |