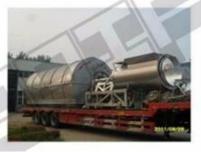

|
| Work Pressure            | Slight negative pressure                                                                    |
| Pyrolysis temperature    | The temperature can be adjusted according to different materials                            |
| Degree of automation     | Fully automatic intelligent control, less labor and low labor intensity                     |
| Equipment life           | Lifespan not less than 10 years                                                             |
| Reduced soil oil content | < 0.1%                                                                                      |
| Environmental friendly   | All emissions meet the most stringent emission standards in the region                      |

## **DELIVERING**