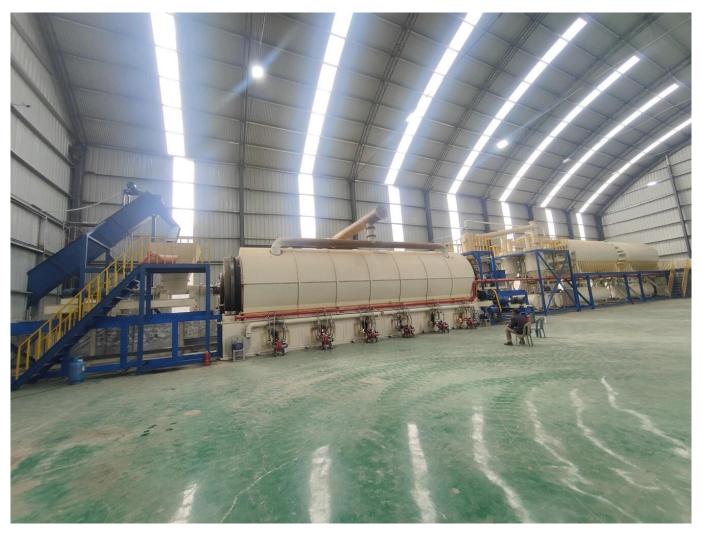

## Continuous oil sludge pyrolysis plant recycling oil suldge equipment

Raw material which can be pyrolysised by the Continuous oil sludge pyrolysis plant recycling oil suldge equipment

Working principle of the Continuous oil sludge pyrolysis plant recycling oil suldge equipment

| Name                     | item                                                                                        |
|--------------------------|---------------------------------------------------------------------------------------------|
| raw material             | Oil sludge on the ground, oil sludge in refineries, oil sludge at the bottom of tanks, etc. |
| final products           | Fuel oil, reduced soil                                                                      |
| capacity                 | 20-50ton/day                                                                                |
| working style            | 24 hours without stop                                                                       |
| heating style            | Indirect heating                                                                            |
| Work Pressure            | Slight negative pressure                                                                    |
| Pyrolysis temperature    | The temperature can be adjusted according to different materials                            |
| Degree of automation     | Fully automatic intelligent control, less labor and low labor intensity                     |
| Equipment life           | Lifespan not less than 10 years                                                             |
| Reduced soil oil content | < 0.1%                                                                                      |
| Environmental friendly   | All emissions meet the most stringent emission standards in the region                      |