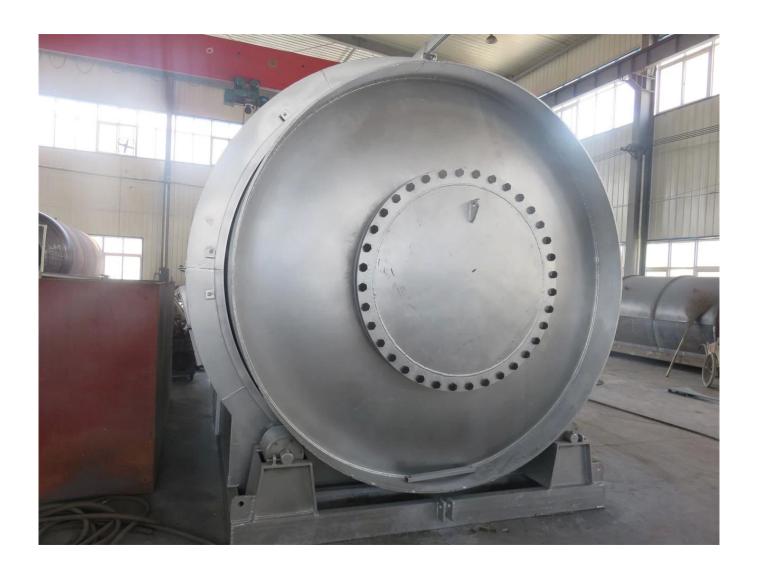

## Workflow

The main features of the pyrolysis recycling machine Safety

- 1) Pressure gauge, alarming device, safe valve.
- 2) We have anticlogging device, in case of jam, there will be antomatic alaiming, automatic exhaust and automatic decompression.
- 3) Using 245R/345R boiler plate. The thickness is 14/16/18mm, other parts

is 12mm.

- 4) Automatic welding, processing according to standard of head of pressure vessel.
- 5) With proprietary vacuum system, it is much safer on condition of negative pressure.