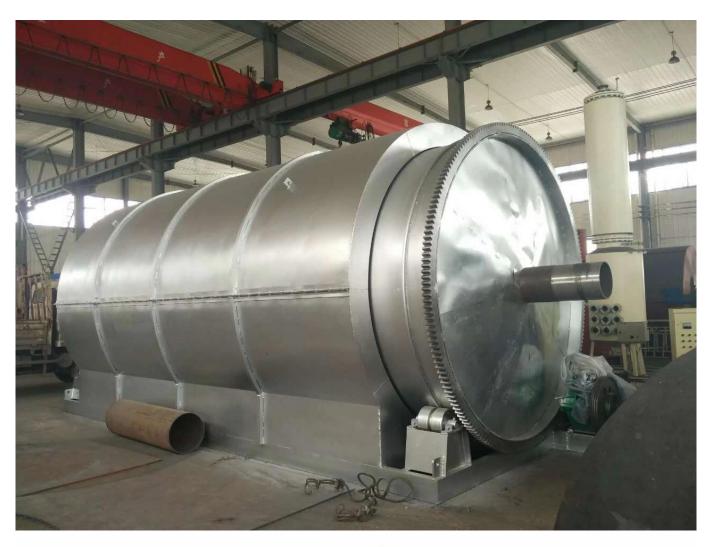

## Workflow

The main features of the pyrolysis recycling machine Safety

- 1) Pressure gauge, alarming device, safe valve.
- 2) We have anticlogging device, in case of jam, there will be antomatic alaiming, automatic exhaust and automatic decompression.
- 3) Using 245R/345R boiler plate. The thickness is 14/16/18mm, other parts

is 12mm.

- 4) Automatic welding, processing according to standard of head of pressure vessel.
- 5) With proprietary vacuum system, it is much safer on condition of negative pressure.

### **Energy saving**

- 1)Exhaust gas recycle to furnace.
- 2)Continuous feeding with automatic feeder, no gas leak.

**Environmental protection** 

- 1)Built-in slagging, seal with water, no solid pollution.
- 2) With dust removal equipment there is no air pollution.