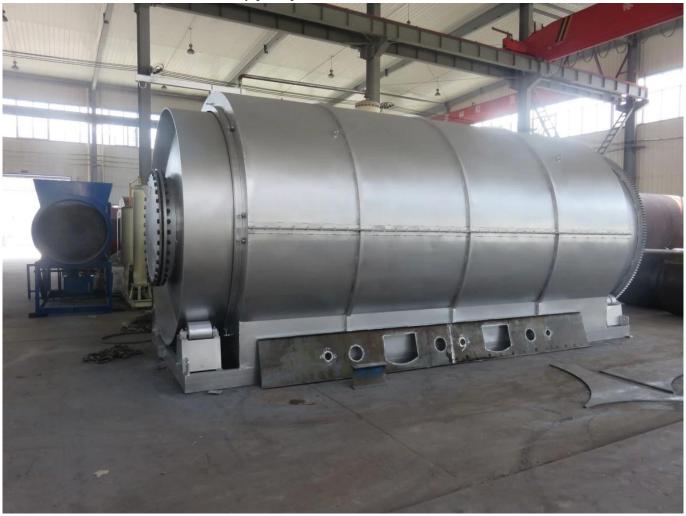

## Workflow

The main features of the pyrolysis recycling machine Safety

- 1) Pressure gauge, alarming device, safe valve.
- 2) We have anticlogging device, in case of jam, there will be antomatic alaiming, automatic exhaust and automatic decompression.
- 3) Using 245R/345R boiler plate. The thickness is 14/16/18mm, other parts

is 12mm.

- 4) Automatic welding, processing according to standard of head of pressure vessel.
- 5) With proprietary vacuum system, it is much safer on condition of negative pressure.

### **Energy saving**

- 1)Exhaust gas recycle to furnace.
- 2)Continuous feeding with automatic feeder, no gas leak.

**Environmental protection** 

- 1)Built-in slagging, seal with water, no solid pollution.
- 2) With dust removal equipment there is no air pollution.