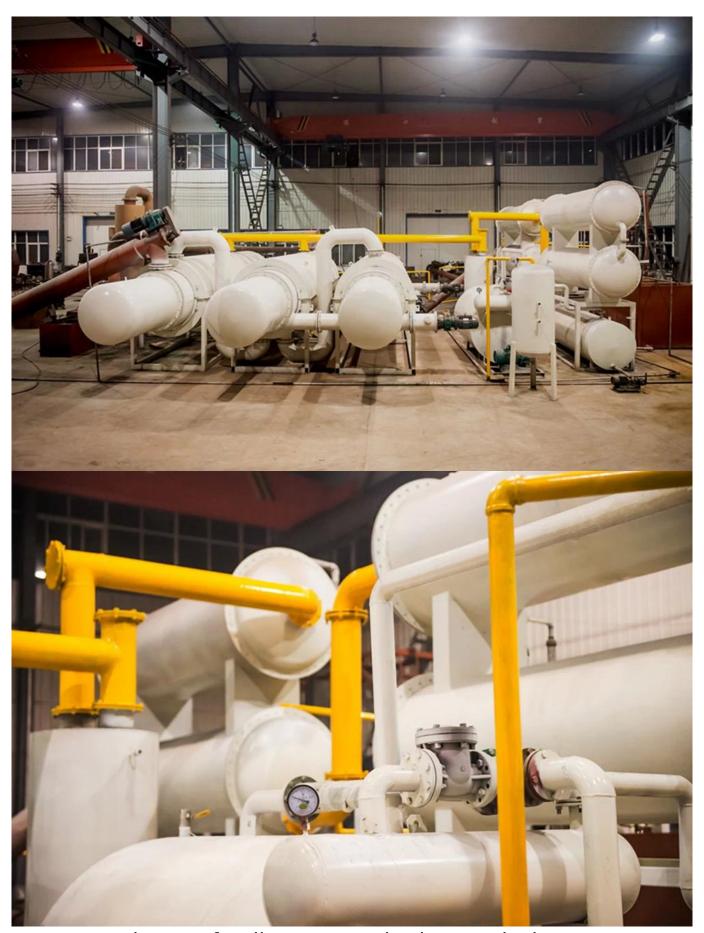

China fully continuous tire recycling machine for sale

Latest continuous feeding system in the pyrolysis process

does not require a restart or stop, so it has more processing capacity. Compared with intermittent feeding system, powerful automation has the great advantage of the continuity system, reduced downtime and labor costs, improve work efficiency.

## Refined oil

Output for waste tires:

45%-50% fuel oil

30%-35% carbon black

10%-12% steel wire

8%-10% waste gas

Continuous thermal machines from the feed, slag, residue oilwater separation and transport respectively, all are automatic, mechanical control. The whole operation is controlled by a PLC operating system our unique design, managed 20/30 ton device needs only two workers

#### Save Energy

Throughout the production process only when the machine is started you need start 30 kilograms of fuel, once the machine starts running, its own generate enough gas to supply the normal operation of the machine.under the case of electricity at a reasonable cost, the system can last for several months

#### Low emissions

Unique three-in-one system includes desulphurization and dust removal, water film dust and spray dust three sets of systems, through these three systems to absorb emissions of carbon dioxide and dust to make it meet the State discharge standards

### Easy to maintain

Continuous pyrolysis system is easy to operate and easy to maintain. Under the catalytic role of the special design, the entire system can last 6 months

#### Long servicelife

The system uses hot air as a medium to deliver heat evenly to the reactor. Because the reactor is not directly heated, and maintains the temperature inside the oven at 400 degrees, so that the equipment service life of up to 15 years