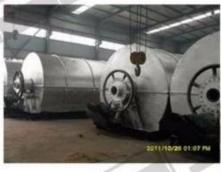

China fully continuous tire recycling machine for sale

Latest continuous feeding system in the pyrolysis process

does not require a restart or stop, so it has more processing capacity. Compared with intermittent feeding system, powerful automation has the great advantage of the continuity system, reduced downtime and labor costs, improve work efficiency.

## Refined oil

Output for waste tires:

45%-50% fuel oil

30%-35% carbon black

10%-12% steel wire

8%-10% waste gas

Continuous thermal machines from the feed, slag, residue oilwater separation and transport respectively, all are automatic, mechanical control. The whole operation is controlled by a PLC operating system our unique design, managed 20/30 ton device needs only two workers