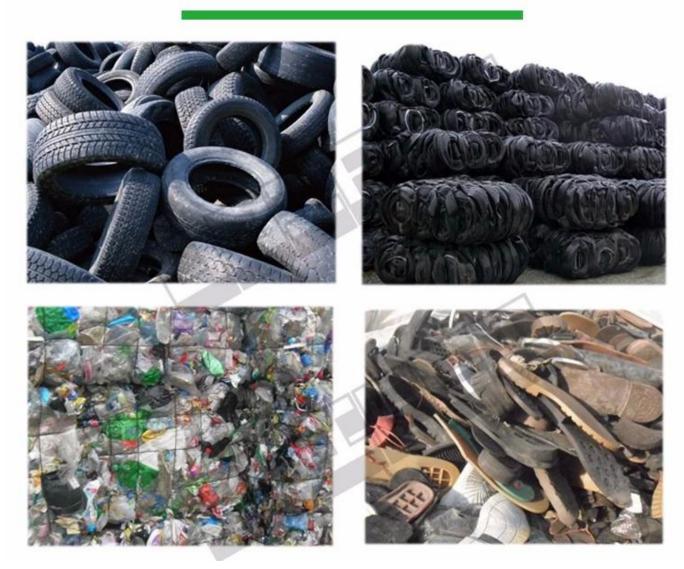

China fully continuous tire recycling machine for sale



Latest continuous feeding system in the pyrolysis process

does not require a restart or stop, so it has more processing capacity. Compared with intermittent feeding system, powerful automation has the great advantage of the continuity system, reduced downtime and labor costs, improve work efficiency.

## **RAW MATERIAL**



## Refined oil



Output for waste tires:

45%-50% fuel oil

30%-35% carbon black

10%-12% steel wire

8%-10% waste gas



Continuous thermal machines from the feed, slag, residue oilwater separation and transport respectively, all are automatic, mechanical control. The whole operation is controlled by a PLC operating system our unique design, managed 20/30 ton device needs only two workers

#### Save Energy

Throughout the production process only when the machine is started you need start 30 kilograms of fuel, once the machine starts running, its own generate enough gas to supply the normal operation of the machine.under the case of electricity at a reasonable cost, the system can last for several months

#### Low emissions

Unique three-in-one system includes desulphurization and dust