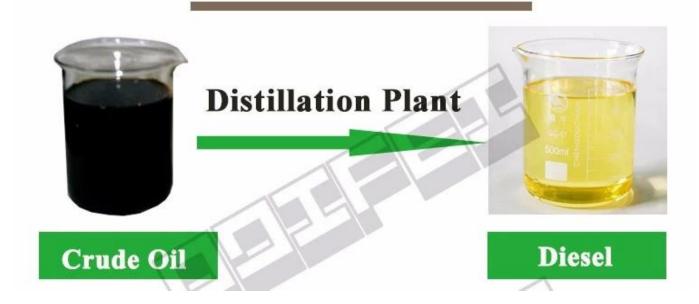

## Refined oil

Output for waste tires:

45%-50% fuel oil

30%-35% carbon black

10%-12% steel wire

8%-10% waste gas

Continuous thermal machines from the feed, slag, residue oilwater separation and transport respectively, all are automatic, mechanical control. The whole operation is controlled by a PLC operating system our unique design, managed 20/30 ton device needs only two workers