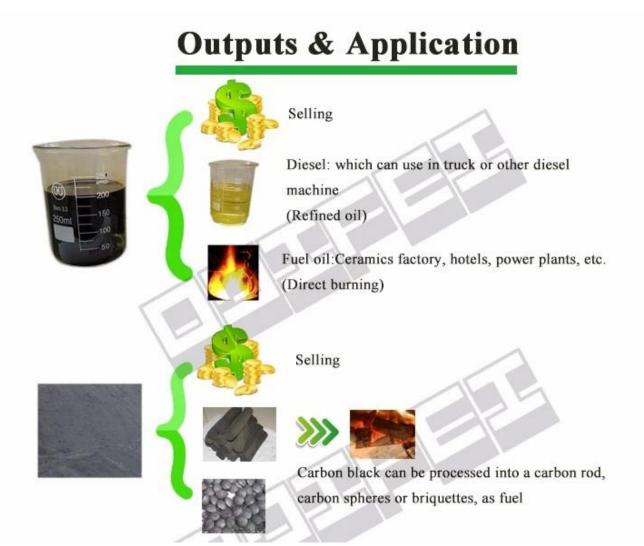

## Refined oil

Output for waste tires:

45%-50% fuel oil

30%-35% carbon black

10%-12% steel wire

8%-10% waste gas

Continuous thermal machines from the feed, slag, residue oilwater separation and transport respectively, all are automatic, mechanical control. The whole operation is controlled by a PLC operating system our unique design, managed 20/30 ton device needs only two workers