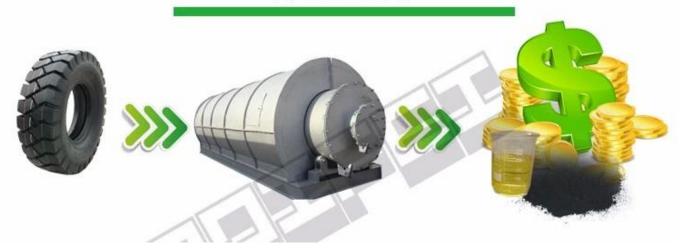

The usage of the final product

1.Fuel oil: oil from this plant can be used as industrial fuel for burning 2.Crude carbon black:crude carbon black from this plant is crude,and it can be sold to the brick factory as internal combustion or to the factory needing it as raw materials,such as tyer,shoe,cable and sealant companies.

3.Steel wire: it can be sold to the iron and steel company directly.