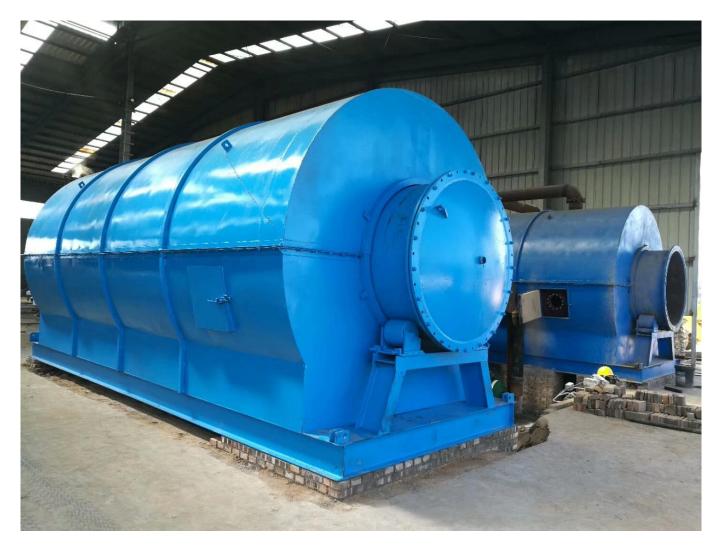

## **RAW MATERIAL**

Workflow

The main features of the pyrolysis recycling machine Safety

1) Pressure gauge, alarming device, safe valve.

2) We have anticlogging device, in case of jam, there will be antomatic alaiming, automatic exhaust and automatic decompression.

3) Using 245R/345R boiler plate. The thickness is 14/16/18mm, other parts is 12mm.

4) Automatic welding, processing according to standard of head of pressure vessel.

5) With proprietary vacuum system, it is much safer on condition of negative pressure.

Energy saving

1)Exhaust gas recycle to furnace.

2)Continuous feeding with automatic feeder, no gas leak.

Environmental protection

1)Built-in slagging, seal with water, no solid pollution.

2) With dust removal equipment there is no air pollution.