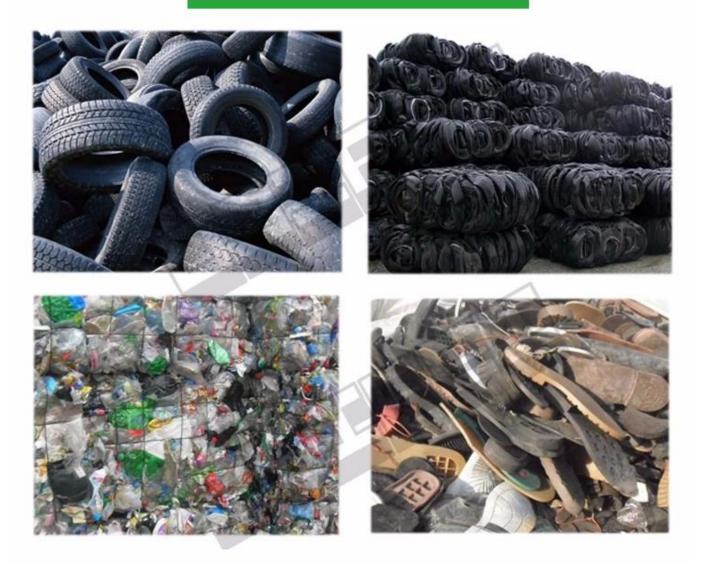

## China batch type pyrolise equipment factory





## **RAW MATERIAL**



Workflow





The main features of the pyrolysis recycling machine Safety

1) Pressure gauge, alarming device, safe valve.

2) We have anticlogging device, in case of jam, there will be antomatic alaiming, automatic exhaust and automatic decompression.

3) Using 245R/345R boiler plate. The thickness is 14/16/18mm, other parts is 12mm.

4) Automatic welding, processing according to standard of head of pressure vessel.

5) With proprietary vacuum system, it is much safer on condition of negative pressure.

Energy saving

1)Exhaust gas recycle to furnace.

2)Continuous feeding with automatic feeder, no gas leak.

Environmental protection

1)Built-in slagging, seal with water, no solid pollution.

2) With dust removal equipment there is no air pollution.

The usage of the final product

1.Fu