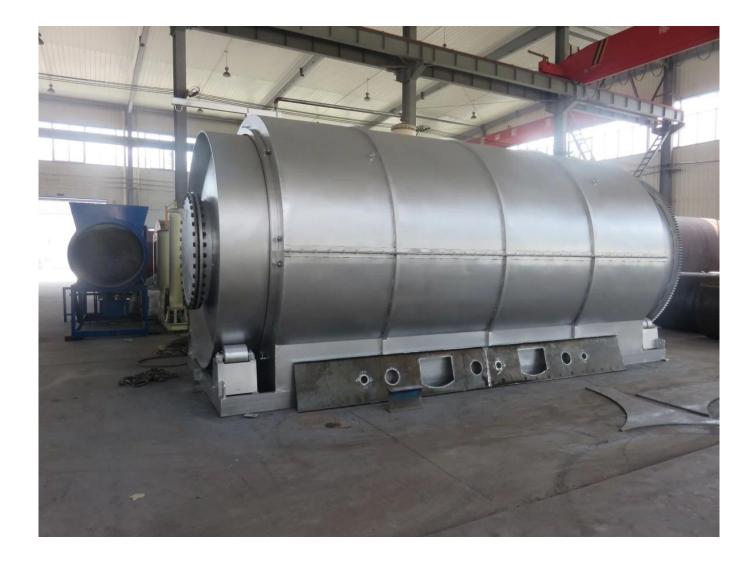

## China batch type pyrolise equipment factory





## **RAW MATERIAL**



Workflow





The main features of the pyrolysis recycling machine Safety

1) Pressure gauge, alarming device, safe valve.

2) We have anticlogging device, in case of jam, there will be antomatic alaiming, automatic exhaust and automatic decompression.

3) Using 245R/345R boiler plate. The thickness is 14/16/18mm, other parts is 12mm.

4) Automatic welding, processing according to standard of head of pressure vessel.

5) With proprietary vacuum system, it is much safer on condition of negative pressure.

Energy saving

1)Exhaust gas recycle to furnace.

2)Continuous feeding with automatic feeder, no gas leak.

Environmental protection

1)Built-in slagging, seal with water, no solid pollution.

2) With dust removal equipment there is no air pollution.

The usage of