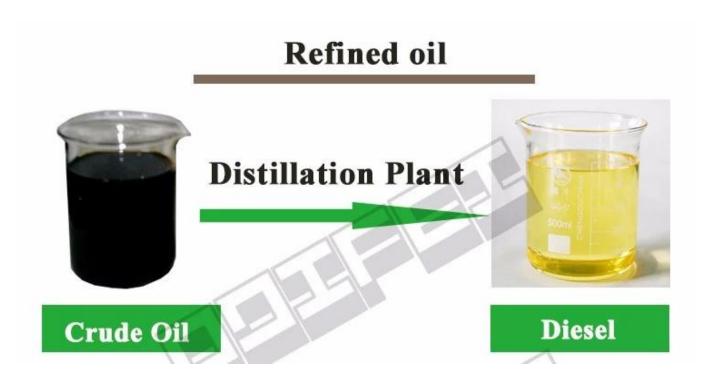

Black Waste Oil Recycling Plant/ Engine Oil Refinery Machine

Email: doris@odifei.com.cn

Whatsapp: 0086 15225112445

Email: doris@odifei.com.cn

Whatsapp: 0086 15225112445

| NO. | Name         | Percentage | Useage                                                    |  |
|-----|--------------|------------|-----------------------------------------------------------|--|
| 1   | Diesel oil   | 80%        | Add into engine using.                                    |  |
| 2   | Gasoline oil | 10%        | Add into engine using.                                    |  |
| 3   | Heavy oil    | 7-8%       | Can put into pyrolysis machine processing<br>Can as fuel. |  |
| 4   | Waste gas    | 2-3%       | Dispose it through gas treatment system.                  |  |