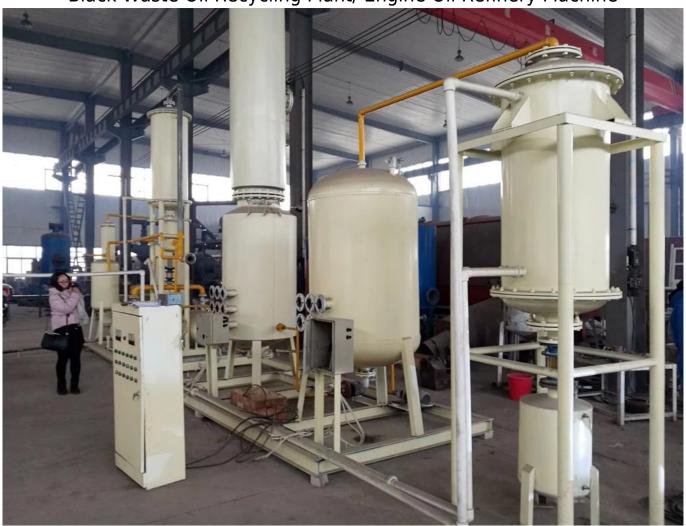

Black Waste Oil Recycling Plant/ Engine Oil Refinery Machine

Email: doris@odifei.com.cn

Whatsapp: 0086 15225112445

Email: doris@odifei.com.cn

Whatsapp: 0086 15225112445

| NO. | Name         | Percentage | Useage                                                    |  |
|-----|--------------|------------|-----------------------------------------------------------|--|
| 1   | Diesel oil   | 80%        | Add into engine using.                                    |  |
| 2   | Gasoline oil | 10%        | Add into engine using.                                    |  |
| 3   | Heavy oil    | 7-8%       | Can put into pyrolysis machine processing<br>Can as fuel. |  |
| 4   | Waste gas    | 2-3%       | Dispose it through gas treatment system.                  |  |