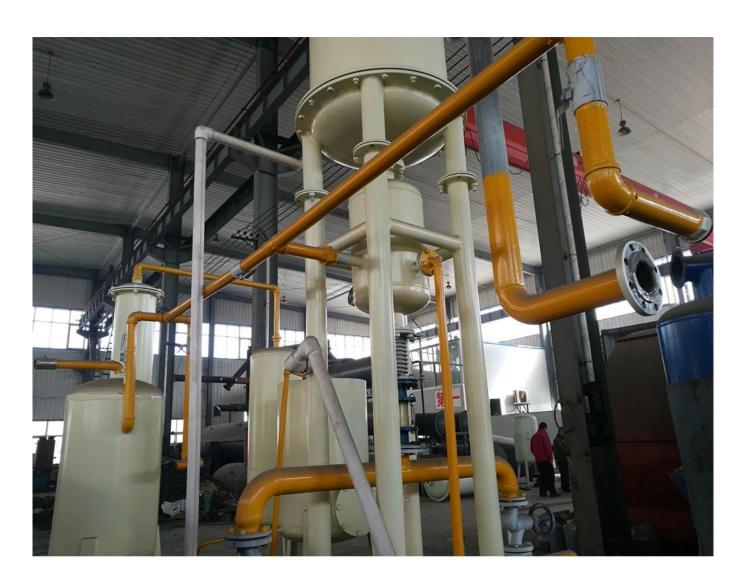

Black Waste Oil Recycling Plant/ Engine Oil Refinery Machine

Email: doris@odifei.com.cn

Whatsapp: 0086 15225112445

Email: doris@odifei.com.cn

Whatsapp: 0086 15225112445

| NO. | Name         | Percentage | Useage                                                    |  |
|-----|--------------|------------|-----------------------------------------------------------|--|
| 1   | Diesel oil   | 80%        | Add into engine using.                                    |  |
| 2   | Gasoline oil | 10%        | Add into engine using.                                    |  |
| 3   | Heavy oil    | 7-8%       | Can put into pyrolysis machine processing<br>Can as fuel. |  |
| 4   | Waste gas    | 2-3%       | Dispose it through gas treatment system.                  |  |