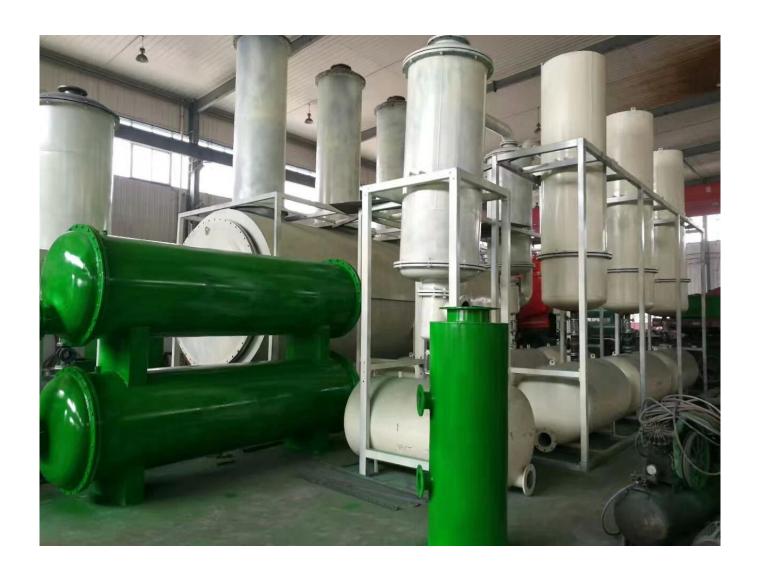

Black Waste Oil Recycling Plant/ Engine Oil Refinery Machine

Email: doris@odifei.com.cn

Whatsapp: 0086 15225112445

Email: doris@odifei.com.cn

Whatsapp: 0086 15225112445

| NO. | Name         | Percentage | Useage                                                    |  |
|-----|--------------|------------|-----------------------------------------------------------|--|
| 1   | Diesel oil   | 80%        | Add into engine using.                                    |  |
| 2   | Gasoline oil | 10%        | Add into engine using.                                    |  |
| 3   | Heavy oil    | 7-8%       | Can put into pyrolysis machine processing<br>Can as fuel. |  |
| 4   | Waste gas    | 2-3%       | Dispose it through gas treatment system.                  |  |