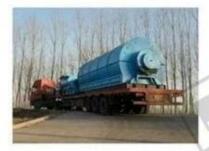

## Batch type pyrolysis machine

Type pyrolysis machine mainly to convert the waste tyre, plastic, oil suldge into fuel oil, steel wires, carbon black;

Technological process

## Final products Use

Success case