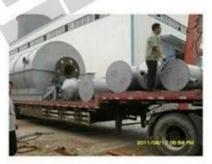

## Batch type pyrolysis machine

Type pyrolysis machine mainly to convert the waste tyre, plastic, oil suldge into fuel oil, steel wires, carbon black;



Technological process



## Detailed configuration information





## Parameter Table

| Capacity      | 1-20ton per day               |
|---------------|-------------------------------|
| Working style | Batch type                    |
| Cooling style | Water cooling                 |
| Raw material  | Waste tyre,plastic,oil sludge |
| Heating style | Fuel oil,carbon,gas           |

| Worker            | 1-3 people one sets; |
|-------------------|----------------------|
| Weight of machine | Depend on the model; |

## Final products Use



Success case