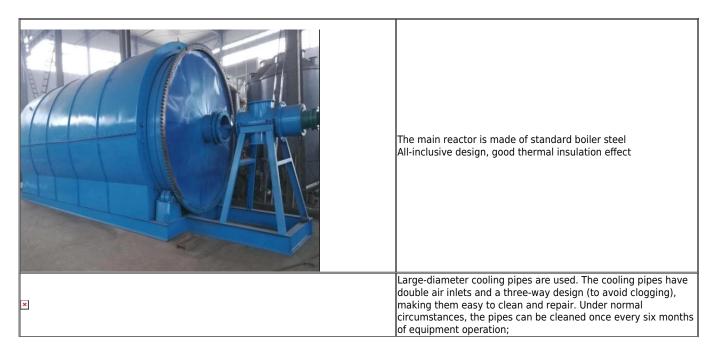

## Batch type pyrolysis machine

Type pyrolysis machine mainly to convert the waste tyre, plastic, oil suldge into fuel oil, steel wires, carbon black;



Technological process



## Detailed configuration information





## Parameter Table

| Capacity      | 1-20ton per day               |
|---------------|-------------------------------|
| Working style | Batch type                    |
| Cooling style | Water cooling                 |
| Raw material  | Waste tyre,plastic,oil sludge |
| Heating style | Fuel oil,carbon,gas           |

| Worker            | 1-3 people one sets; |
|-------------------|----------------------|
| Weight of machine | Depend on the model; |

## Final products Use



Success case