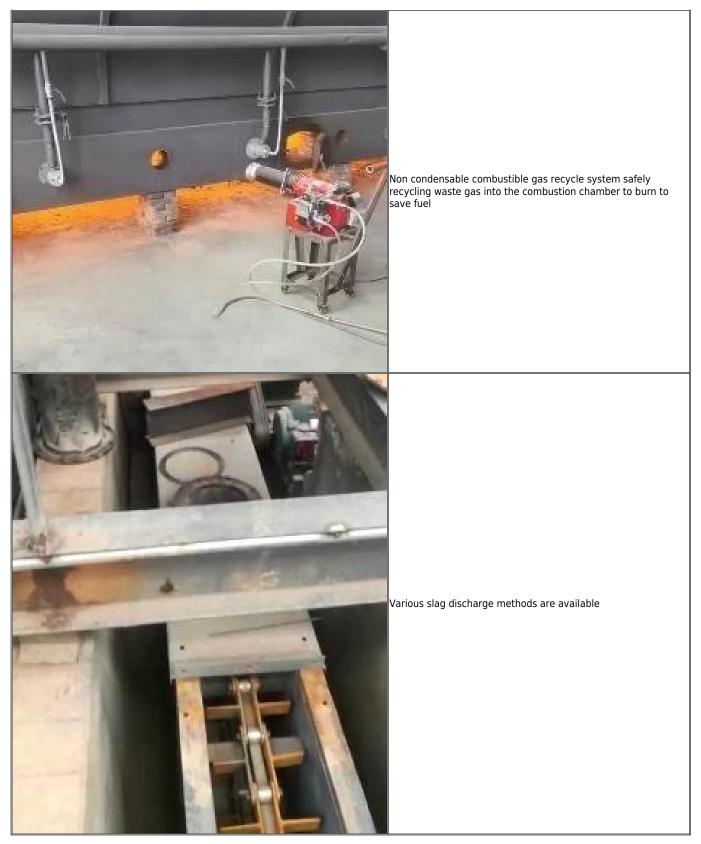

## Batch type pyrolysis machine

Type pyrolysis machine mainly to convert the waste tyre, plastic, oil suldge into fuel oil, steel wires, carbon black;



Technological process



## Detailed configuration information





## Parameter Table

| Capacity      | 1-20ton per day               |
|---------------|-------------------------------|
| Working style | Batch type                    |
| Cooling style | Water cooling                 |
| Raw material  | Waste tyre,plastic,oil sludge |
| Heating style | Fuel oil,carbon,gas           |

| Worker            | 1-3 people one sets; |
|-------------------|----------------------|
| Weight of machine | Depend on the model; |

## Final products Use



Success case