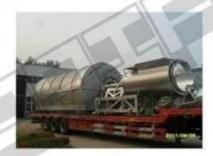

## Batch type pyrolysis machine

Type pyrolysis machine mainly to convert the waste tyre, plastic, oil suldge into fuel oil, steel wires, carbon black;

Technological process

## Parameter Table

| Capacity      | 1-20ton per day               |
|---------------|-------------------------------|
| Working style | Batch type                    |
| Cooling style | Water cooling                 |
| Raw material  | Waste tyre,plastic,oil sludge |
| Heating style | Fuel oil,carbon,gas           |