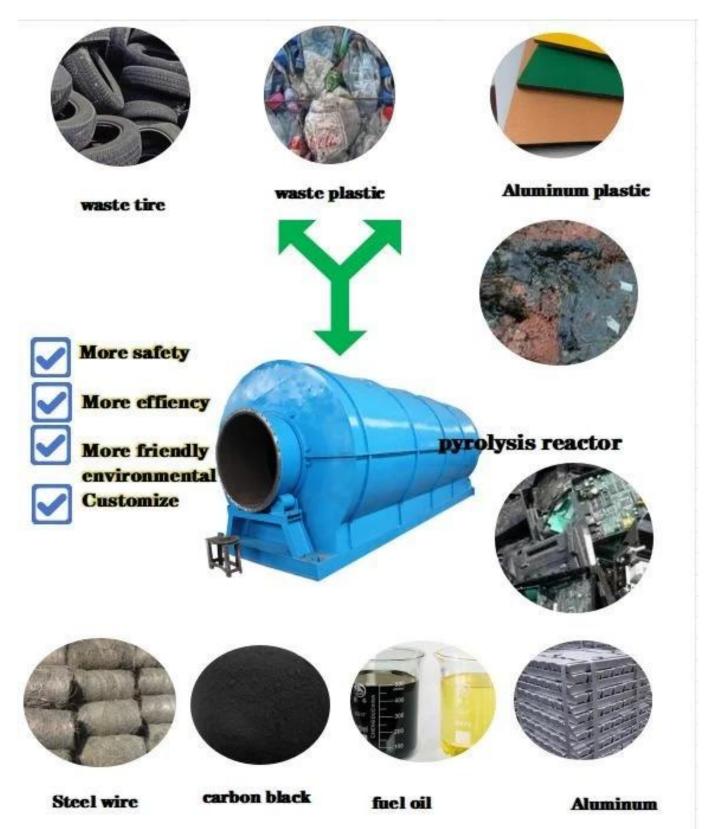

## Batch type pyrolysis machine

Type pyrolysis machine mainly to convert the waste tyre, plastic, oil suldge into fuel oil, steel wires, carbon black;

Technological process

## Final products Use

Success case