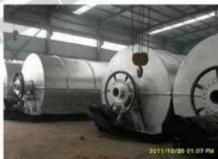

## Batch type pyrolysis machine

Type pyrolysis machine mainly to convert the waste tyre, plastic, oil suldge into fuel oil, steel wires, carbon black;

Technological process

## Final products Use

Success case