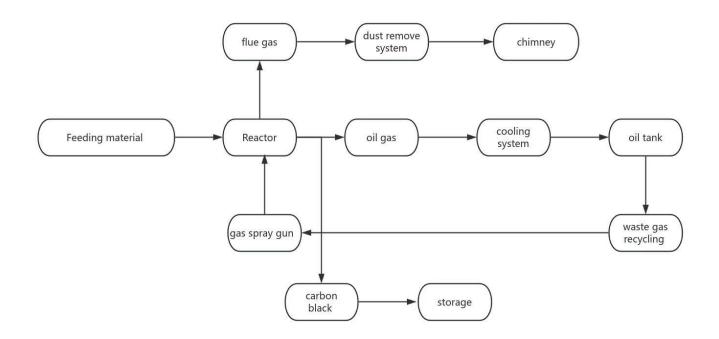

## Batch type pyrolysis machine

Type pyrolysis machine mainly to convert the waste tyre, plastic, oil suldge into fuel oil, steel wires, carbon black;

Technological process