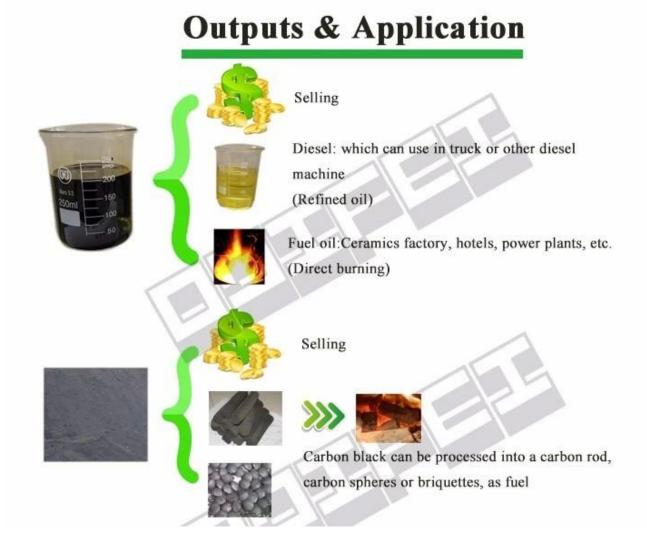

## Batch type pyrolysis machine

Type pyrolysis machine mainly to convert the waste tyre, plastic, oil suldge into fuel oil, steel wires, carbon black;



Technological process



## Detailed configuration information





## Parameter Table

| Capacity      | 1-20ton per day               |
|---------------|-------------------------------|
| Working style | Batch type                    |
| Cooling style | Water cooling                 |
| Raw material  | Waste tyre,plastic,oil sludge |
| Heating style | Fuel oil,carbon,gas           |

| Worker            | 1-3 people one sets; |
|-------------------|----------------------|
| Weight of machine | Depend on the model; |

## Final products Use



Success case