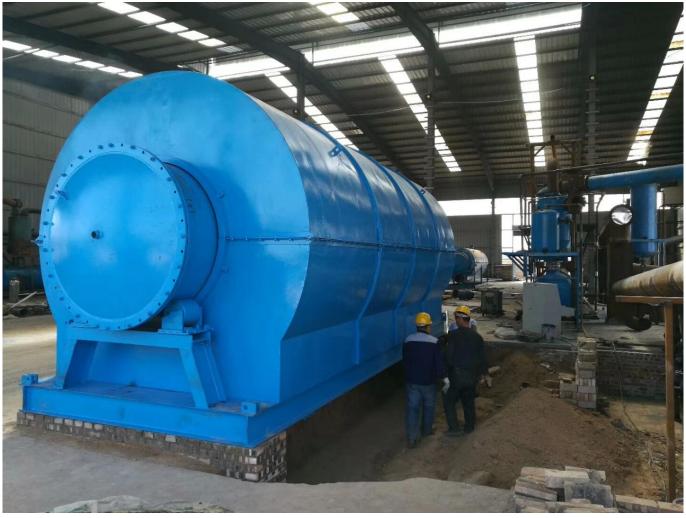

## **RAW MATERIAL**

Workflow

The main features of the pyrolysis recycling machine Safety

1) Pressure gauge, alarming device, safe valve.

2) We have anticlogging device, in case of jam, there will be antomatic alaiming, automatic exhaust and automatic decompression.

3) Using 245R/345R boiler plate. The thickness is 14/16/18mm, other parts is 12mm.

4) Automatic welding, processing according to standard of head of pressure vessel.

5) With proprietary vacuum system, it is much safer on condition of negative pressure.

Energy saving

1)Exhaust gas recycle to furnace.

2)Continuous feeding with automatic feeder, no gas leak.

Environmental protection

1)Built-in slagging, seal with water, no solid pollution.

2) With dust removal equipment there is no air pollution.