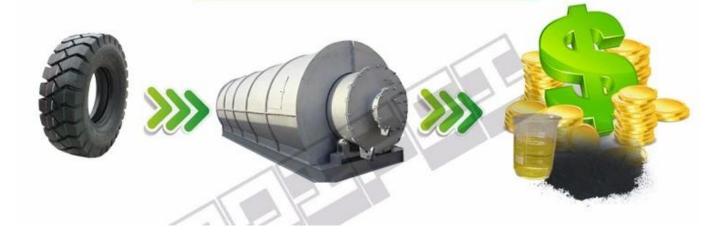

The usage of the final product

1.Fuel oil: oil from this plant can be used as industrial fuel for burning 2.Crude carbon black:crude carbon black from this plant is crude,and it can be sold to the brick factory as internal combustion or to the factory needing it as raw materials,such as tyer,shoe,cable and sealant companies.

3.Steel wire: it can be sold to the iron and steel company directly.