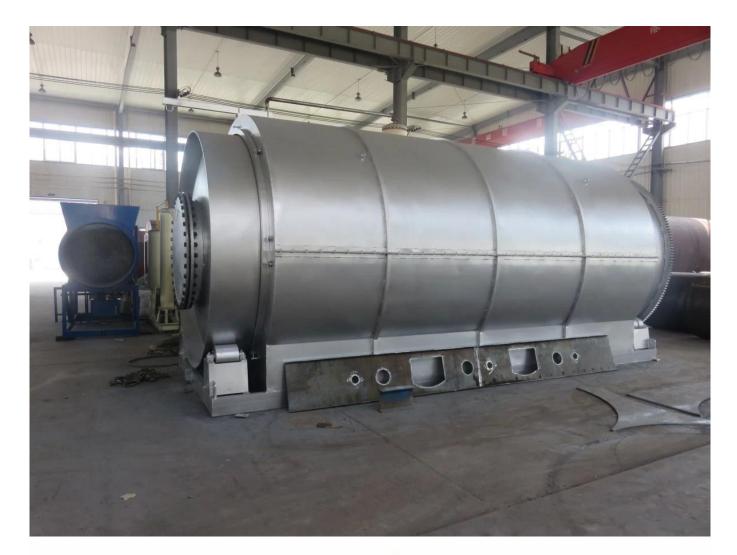

## **RAW MATERIAL**

Workflow

The main features of the pyrolysis recycling machine Safety

1) Pressure gauge, alarming device, safe valve.

2) We have anticlogging device, in case of jam, there will be antomatic alaiming, automatic exhaust and automatic decompression.

3) Using 245R/345R boiler plate. The thickness is 14/16/18mm, other parts is 12mm.

4) Automatic welding, processing according to standard of head of pressure vessel.

5) With proprietary vacuum system, it is much safer on condition of negative pressure.