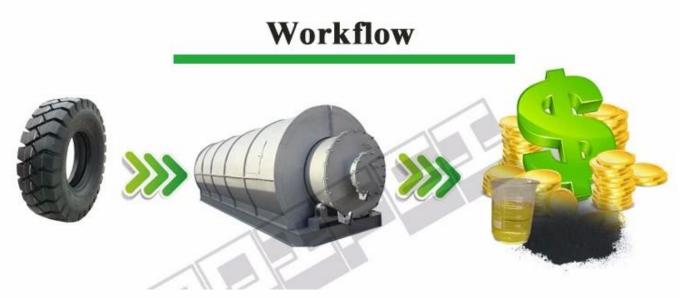

The usage of the final product

1.Fuel oil: oil from this plant can be used as industrial fuel for burning 2.Crude carbon black:crude carbon black from this plant is crude,and it can be sold to the brick factory as internal combustion or to the factory needing it as raw materials,such as tyer,shoe,cable and sealant companies.

3.Steel wire: it can be sold to the iron and steel company directly.