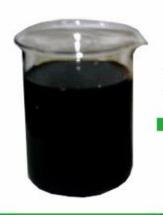

Used Oil Recycling Machine Refine black engine oil to yellow oil

## **Waste Oil**

Crude Oil

Transformer Oil

**Engine Oil** 

Lube Oil

Gear Oil

**Marine Oil** 